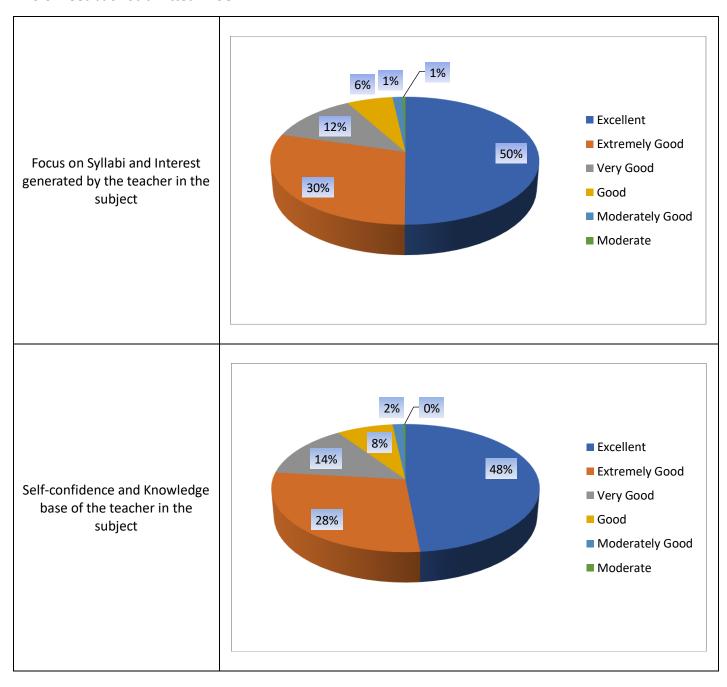

# Kazi Nazrul Islam Mahavidyalaya

## Students' Feedback 2018-19

| Options for Questions: | Excellent, | Extremely Good,  | Very Good,     | Good, | Moderately Good, |
|------------------------|------------|------------------|----------------|-------|------------------|
| Moderate,              | Average,   | Poor, Very Poor, | Extremely Poor |       |                  |

Feedback to Institute











### Feedback to Library No of Feedback Submitted - 198





### Feedback to Department





### Feedback to Faculty No of Feedback Submitted - 198









# Kazi Nazrul Islam Mahavidyalaya

## Faculty Feedback 2018-19

| Options for Questions: | Excellent, | Extremely Good,  | Very Good,     | Good, | Moderately Good, |
|------------------------|------------|------------------|----------------|-------|------------------|
| Moderate,              | Average,   | Poor, Very Poor, | Extremely Poor | -     |                  |

## Feedback to Institute









# Kazi Nazrul Islam Mahavidyalaya

## Guardian Feedback 2018-19

| Options for Questions: | Excellent, | Extremely Good,  | Very Good,     | Good, | Moderately Good, |
|------------------------|------------|------------------|----------------|-------|------------------|
| Moderate,              | Average,   | Poor, Very Poor, | Extremely Poor |       |                  |

Feedback