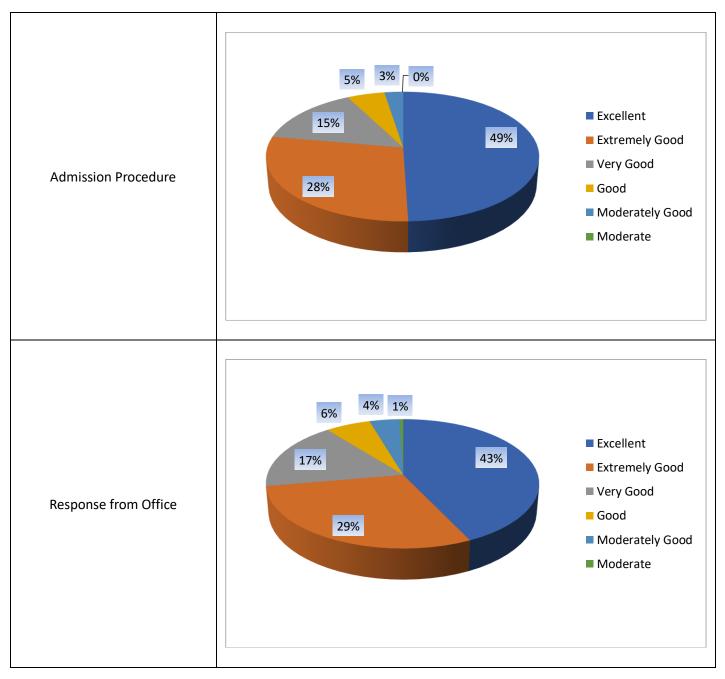

Nazrul Islam Mahavidyalaya

## Faculty Feedback 2018-19

| Options for Questions: | Excellent, | Extremely Good,  | Very Good,     | Good, | Moderately Good, |
|------------------------|------------|------------------|----------------|-------|------------------|
| Moderate,              | Average,   | Poor, Very Poor, | Extremely Poor | -     |                  |

## Feedback to Institute









# Kazi Nazrul Islam Mahavidyalaya

## Guardian Feedback 2018-19

| Options for Questions: | Excellent, | Extremely Good,  | Very Good,     | Good, | Moderately Good, |
|------------------------|------------|------------------|----------------|-------|------------------|
| Moderate,              | Average,   | Poor, Very Poor, | Extremely Poor |       |                  |

Feedback to Institute