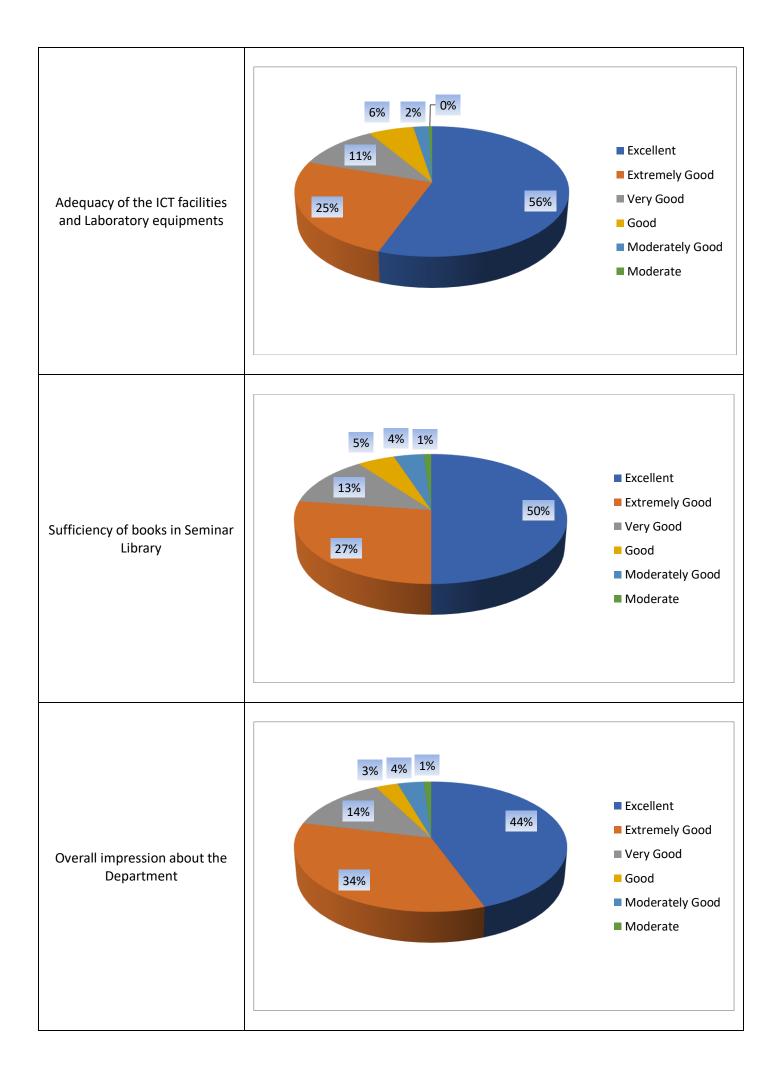

# Kazi Nazrul Islam Mahavidyalaya

## Students' Feedback 2018-19

| Options for Questions: | Excellent, | Extremely Good,  | Very Good,     | Good, | Moderately Good, |
|------------------------|------------|------------------|----------------|-------|------------------|
| Moderate,              | Average,   | Poor, Very Poor, | Extremely Poor |       |                  |

Feedback to Institute











### Feedback to Library No of Feedback Submitted - 198





### Feedback to Department





### Feedback to Faculty No of Feedback Submitted - 198









# Kazi Nazrul Islam Mahavidyalaya

## Faculty Feedback 2018-19

| Options for Questions: | Excellent, | Extremely Good,  | Very Good,     | Good, | Moderately Good, |
|------------------------|------------|------------------|----------------|-------|------------------|
| Moderate,              | Average,   | Poor, Very Poor, | Extremely Poor | -     |                  |

## Feedback to Institute









# Kazi Nazrul Islam Mahavidyalaya

## Guardian Feedback 2018-19

| Options for Questions: | Excellent, | Extremely Good,  | Very Good,     | Good, | Moderately Good, |
|------------------------|------------|------------------|----------------|-------|------------------|
| Moderate,              | Average,   | Poor, Very Poor