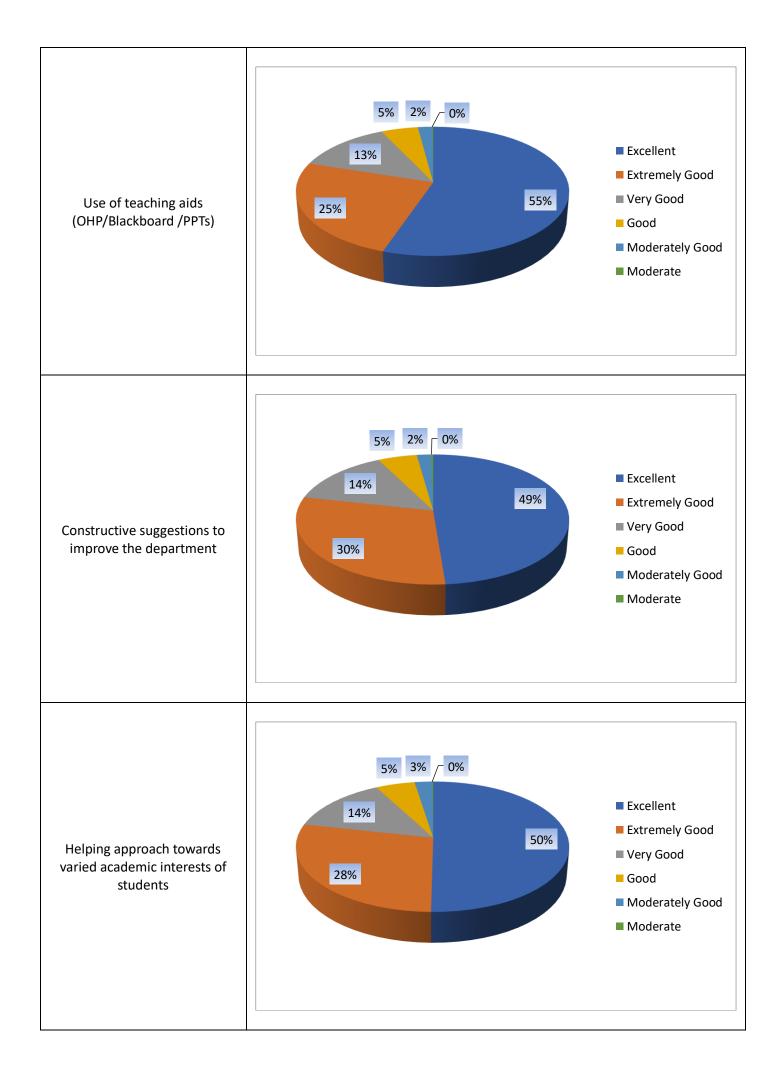

# Kazi Nazrul Islam Mahavidyalaya

## Students' Feedback 2018-19

| Options for Questions: | Excellent, | Extremely Good,  | Very Good,     | Good, | Moderately Good, |
|------------------------|------------|------------------|----------------|-------|------------------|
| Moderate,              | Average,   | Poor, Very Poor, | Extremely Poor |       |                  |

Feedback to Institute











### Feedback to Library No of Feedback Submitted - 198





### Feedback to Department





### Feedback to Faculty No of Feedback Submitted - 198









# Kazi Nazrul Islam Mahavidyalaya

## Faculty Feedback 2018-19

| Options for Questions: | Excellent, | Extremely Good,  | Very Good,     | Good, | Moderately Good, |
|------------------------|------------|------------------|----------------|-------|------------------|
| Moderate,              | Average,   | Poor, Very Poor, | Extremely Poor | -     |                  |

## Feedback to Institute









# Kazi Nazrul Islam Mahavidyalaya

## Guardian Feedback 2018-19

| Options for Questions: | Excellent, | Extremely Good,  | Very Good,     | Good, | Moderately Good, |
|------------------------|------------|------------------|----------------|-------|------------------|
| Moderate,              | Average,   | Poor, Very Poor, | Extremely Poor |       |                  |

Feedback to I