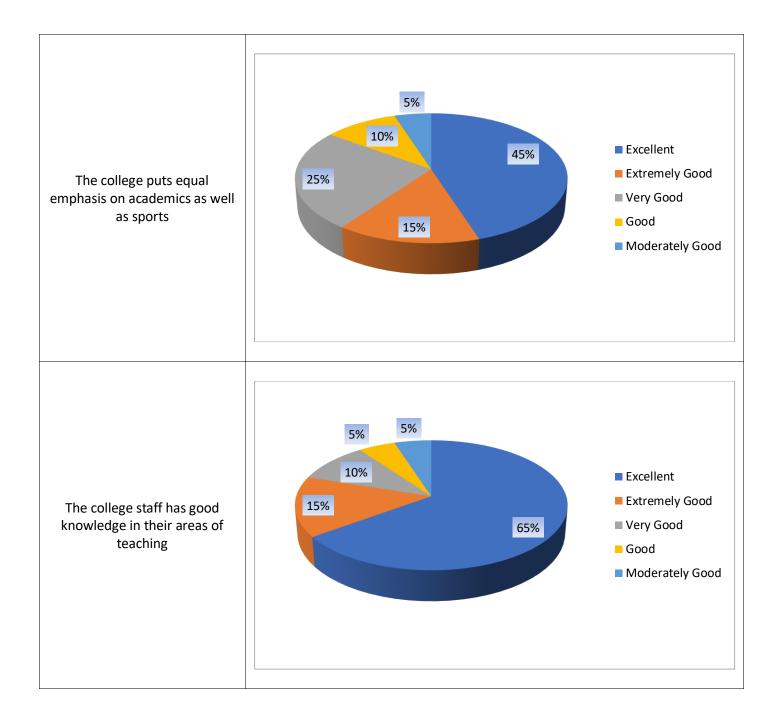

-----------------------|------------|------------------|----------------|-------|------------------|
| Moderate,              | Average,   | Poor, Very Poor, | Extremely Poor |       |                  |

Feedback to Institute











### Feedback to Library No of Feedback Submitted - 198





### Feedback to Department





### Feedback to Faculty No of Feedback Submitted - 198









# Kazi Nazrul Islam Mahavidyalaya

## Faculty Feedback 2018-19

| Options for Questions: | Excellent, | Extremely Good,  | Very Good,     | Good, | Moderately Good, |
|------------------------|------------|------------------|----------------|-------|------------------|
| Moderate,              | Average,   | Poor, Very Poor, | Extremely Poor | -     |                  |

## Feedback to Institute









# Kazi Nazrul Islam Mahavidyalaya

## Guardian Feedback 2018-19

| Options for Questions: | Excellent, | Extremely Good,  | Very Good,     | Good, | Moderately Good, |
|------------------------|------------|------------------|----------------|-------|------------------|
| Moderate,              | Average,   | Poor, Very Poor, | Extremely Poor |       |                  |

Feedback to Institute