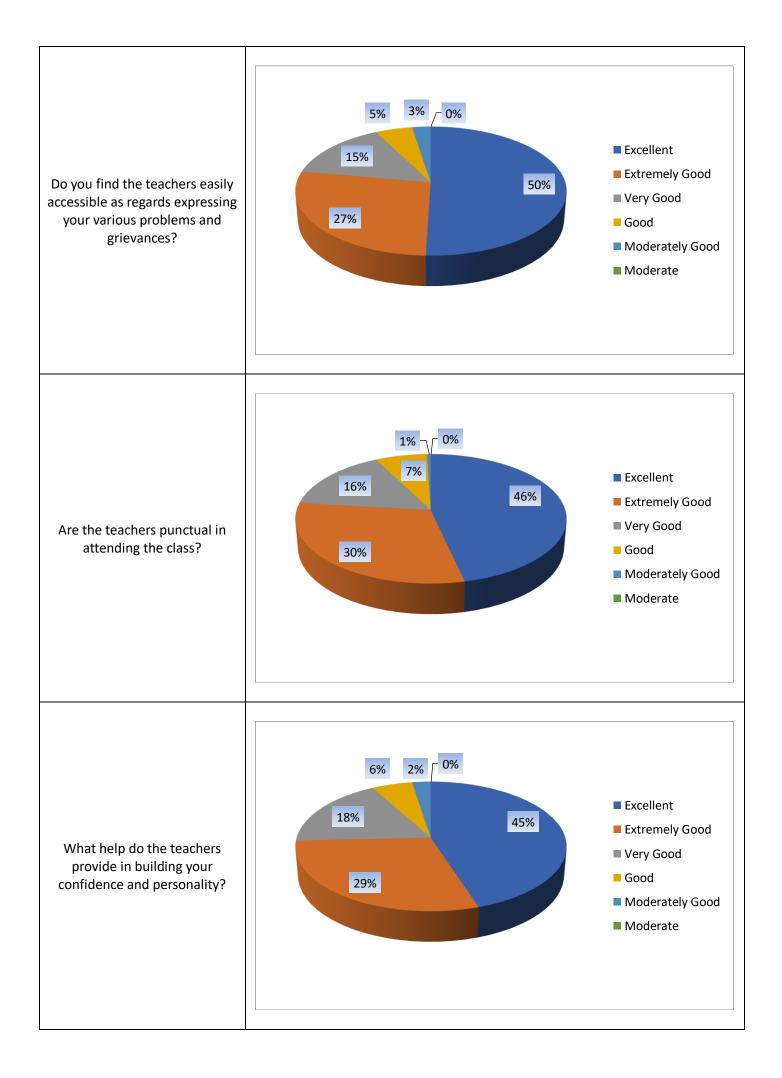

# Kazi Nazrul Islam Mahavidyalaya

## Students' Feedback 2018-19

| Options for Questions: | Excellent, | Extremely Good,  | Very Good,     | Good, | Moderately Good, |
|------------------------|------------|------------------|----------------|-------|------------------|
| Moderate,              | Average,   | Poor, Very Poor, | Extremely Poor |       |                  |

Feedback to Institute











### Feedback to Library No of Feedback Submitted - 198





### Feedback to Department





### Feedback to Faculty No of Feedback Submitted - 198









# Kazi Nazrul Islam Mahavidyalaya

## Faculty Feedback 2018-19

| Options for Questions: | Excellent, | Extremely Good,  | Very Good,     | Good, | Moderately Good, |
|------------------------|------------|------------------|----------------|-------|------------------|
| Moderate,              | Average,   | Poor, Very Poor, | Extremely Poor | -     |                  |

## Feedback to Institute









# Kazi Nazrul Islam Mahavidyalaya

## Guardian Feedback 2018-19

| Options for Questions: | Excellent, | Extremely Good,  | Very Good,     | Good, | Moderately Good, |
|------------------------|------------|------------------|--