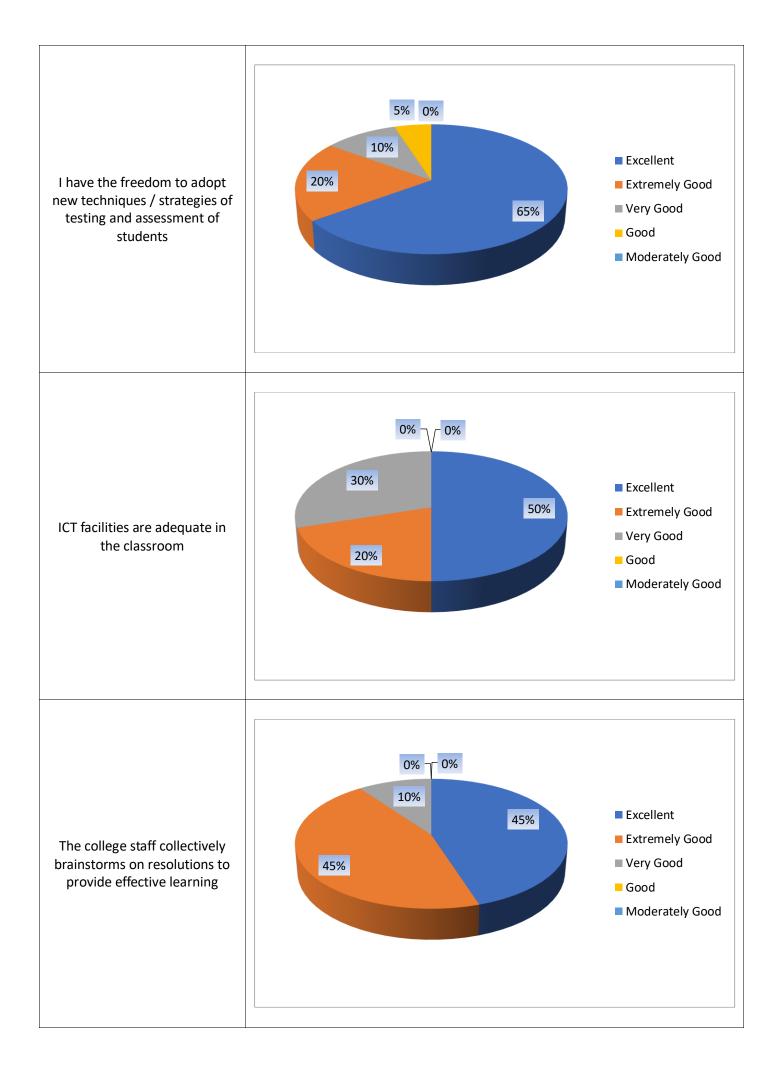

## Faculty Feedback 2018-19

| Options for Questions: | Excellent, | Extremely Good,  | Very Good,     | Good, | Moderately Good, |
|------------------------|------------|------------------|----------------|-------|------------------|
| Moderate,              | Average,   | Poor, Very Poor, | Extremely Poor | -     |                  |

## Feedback to Institute