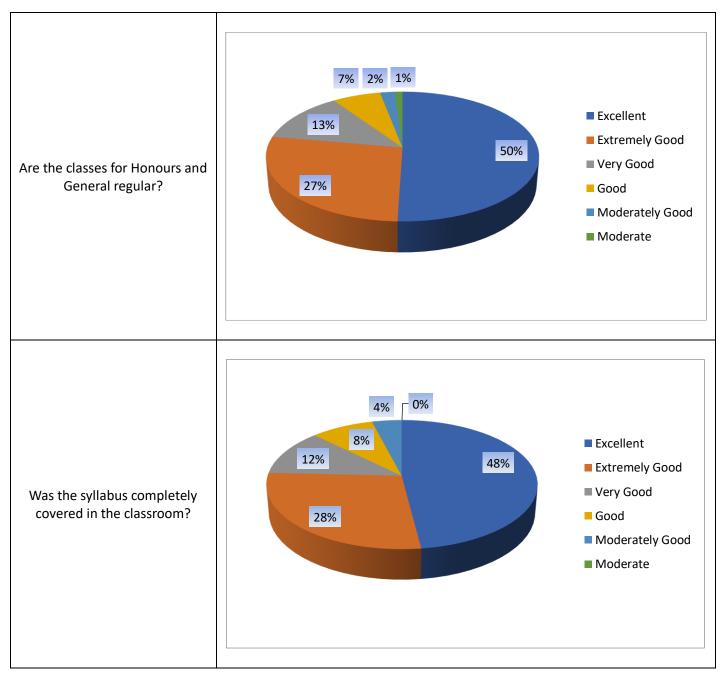

# Kazi Nazrul Islam Mahavidyalaya

## Students' Feedback 2018-19

| Options for Questions: | Excellent, | Extremely Good,  | Very Good,     | Good, | Moderately Good, |
|------------------------|------------|------------------|----------------|-------|------------------|
| Moderate,              | Average,   | Poor, Very Poor, | Extremely Poor |       |                  |

Feedback to Institute











### Feedback to Library No of Feedback Submitted - 198





### Feedback to Department





### Feedback to Faculty No of Feedback Submitted - 198









# Kazi Nazrul Islam Mahavidyalaya

## Faculty Feedback 2018-19

| Options for Questions: | Excellent, | Extremely Good,  | Very Good,     | Good, | Moderately Good, |
|------------------------|------------|------------------|----------------|-------|------------------|
| Moderate,              | Average,   | Poor, Very Poor, | Extremely Poor | -     |                  |

## Feedback to Institute









# Kazi Nazrul Islam Mahavidyalaya

## Guardian Feedback 2018-19

| Options for Questions: | Excellent, | Extremely Good,  | Very Good,     | Good, | Moderately Good, |
|------------------------|------------|------------------|