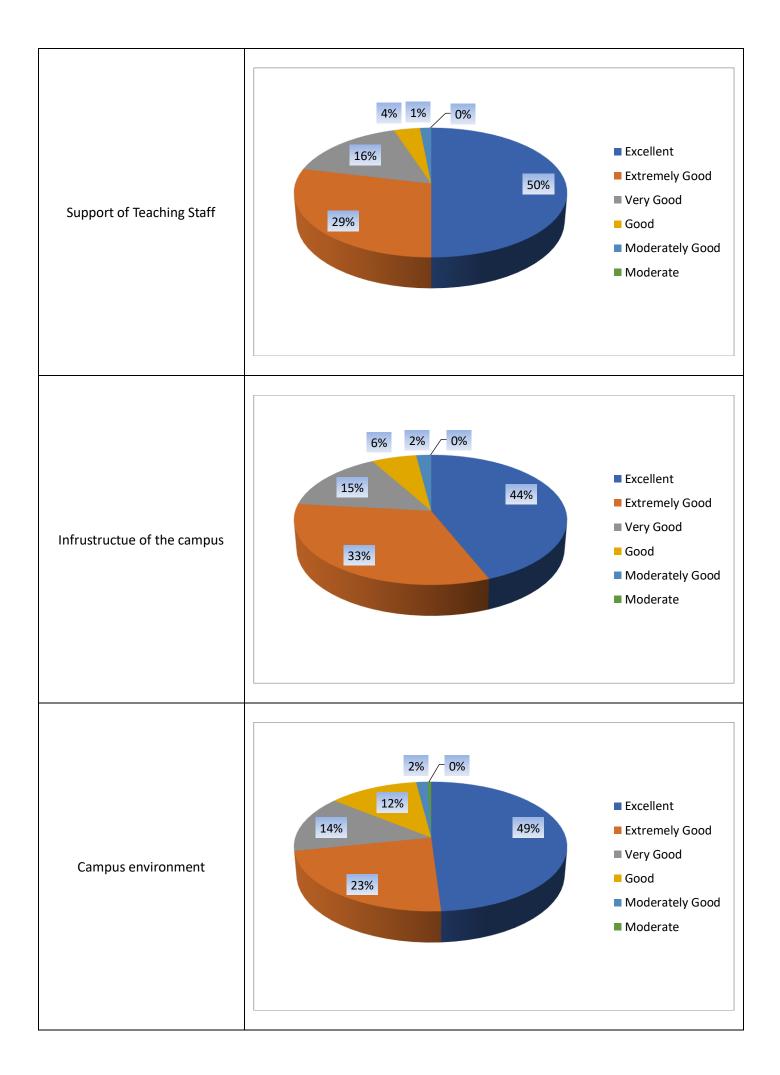

azrul Islam Mahavidyalaya

## Faculty Feedback 2018-19

| Options for Questions: | Excellent, | Extremely Good,  | Very Good,     | Good, | Moderately Good, |
|------------------------|------------|------------------|----------------|-------|------------------|
| Moderate,              | Average,   | Poor, Very Poor, | Extremely Poor | -     |                  |

## Feedback to Institute









# Kazi Nazrul Islam Mahavidyalaya

## Guardian Feedback 2018-19

| Options for Questions: | Excellent, | Extremely Good,  | Very Good,     | Good, | Moderately Good, |
|------------------------|------------|------------------|----------------|-------|------------------|
| Moderate,              | Average,   | Poor, Very Poor, | Extremely Poor |       |                  |

Feedback to Institute