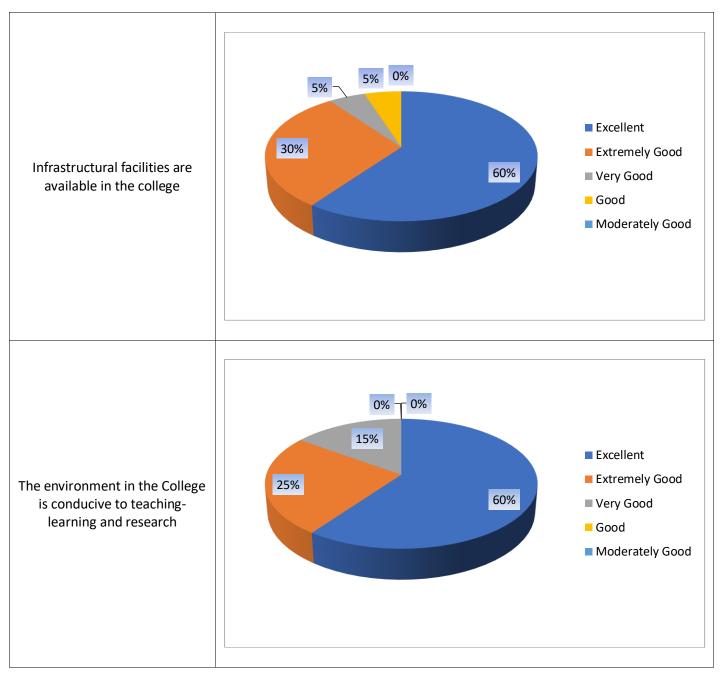

## Faculty Feedback 2018-19

| Options for Questions: | Excellent, | Extremely Good,  | Very Good,     | Good, | Moderately Good, |
|------------------------|------------|------------------|----------------|-------|------------------|
| Moderate,              | Average,   | Poor, Very Poor, | Extremely Poor | -     |                  |

## Feedback to Institute