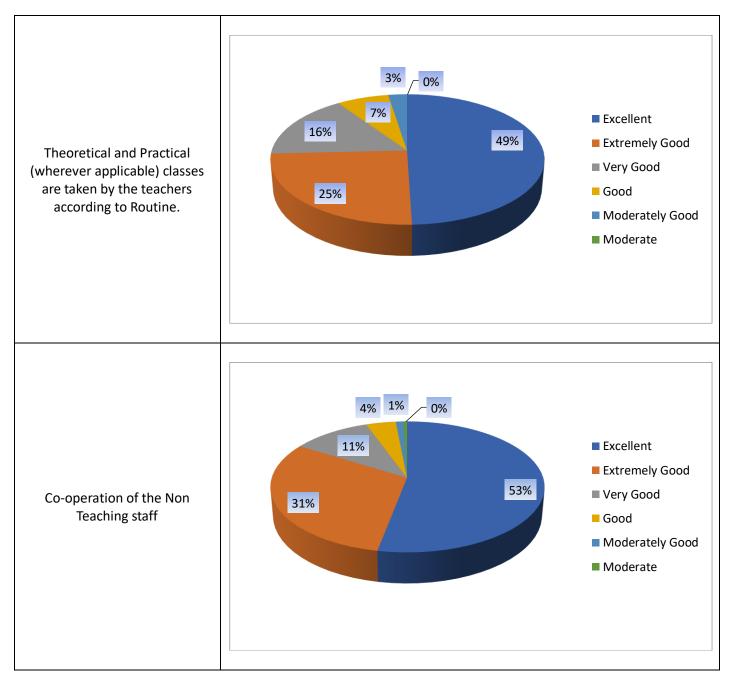

# Kazi Nazrul Islam Mahavidyalaya

## Students' Feedback 2018-19

| Options for Questions: | Excellent, | Extremely Good,  | Very Good,     | Good, | Moderately Good, |
|------------------------|------------|------------------|----------------|-------|------------------|
| Moderate,              | Average,   | Poor, Very Poor, | Extremely Poor |       |                  |

Feedback to Institute











### Feedback to Library No of Feedback Submitted - 198





### Feedback to Department





### Feedback to Faculty No of Feedback Submitted - 198









# Kazi Nazrul Islam Mahavidyalaya

## Faculty Feedback 2018-19

| Options for Questions: | Excellent, | Extremely Good,  | Very Good,     | Good, | Moderately Good, |
|------------------------|------------|------------------|----------------|-------|------------------|
| Moderate,              | Average,   | Poor, Very Poor, | Extremely Poor | -     |                  |

## Feedback to Institute









# Kazi Nazrul Islam Mahavidyalaya

## Guardian Feedback 2018-19

| Options for Questions: | Excellent, | Extremely Good,  | Very Good,     | Good, | Moderately Good, |
|------------------------|------------|------------------|----------------|-------|------------------|
| Moderate,              | Average,   | Poor, Very Po