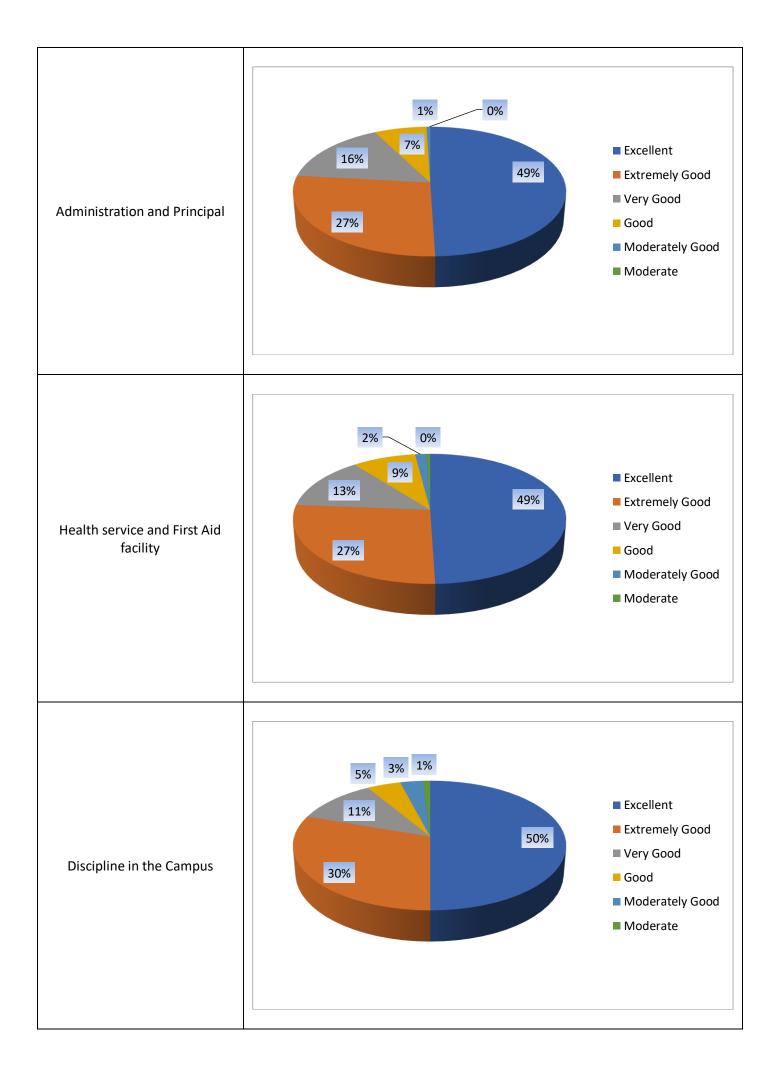

rul Islam Mahavidyalaya

## Faculty Feedback 2018-19

| Options for Questions: | Excellent, | Extremely Good,  | Very Good,     | Good, | Moderately Good, |
|------------------------|------------|------------------|----------------|-------|------------------|
| Moderate,              | Average,   | Poor, Very Poor, | Extremely Poor | -     |                  |

## Feedback to Institute









# Kazi Nazrul Islam Mahavidyalaya

## Guardian Feedback 2018-19

| Options for Questions: | Excellent, | Extremely Good,  | Very Good,     | Good, | Moderately Good, |
|------------------------|------------|------------------|----------------|-------|------------------|
| Moderate,              | Average,   | Poor, Very Poor, | Extremely Poor |       |                  |

Feedback to Institute