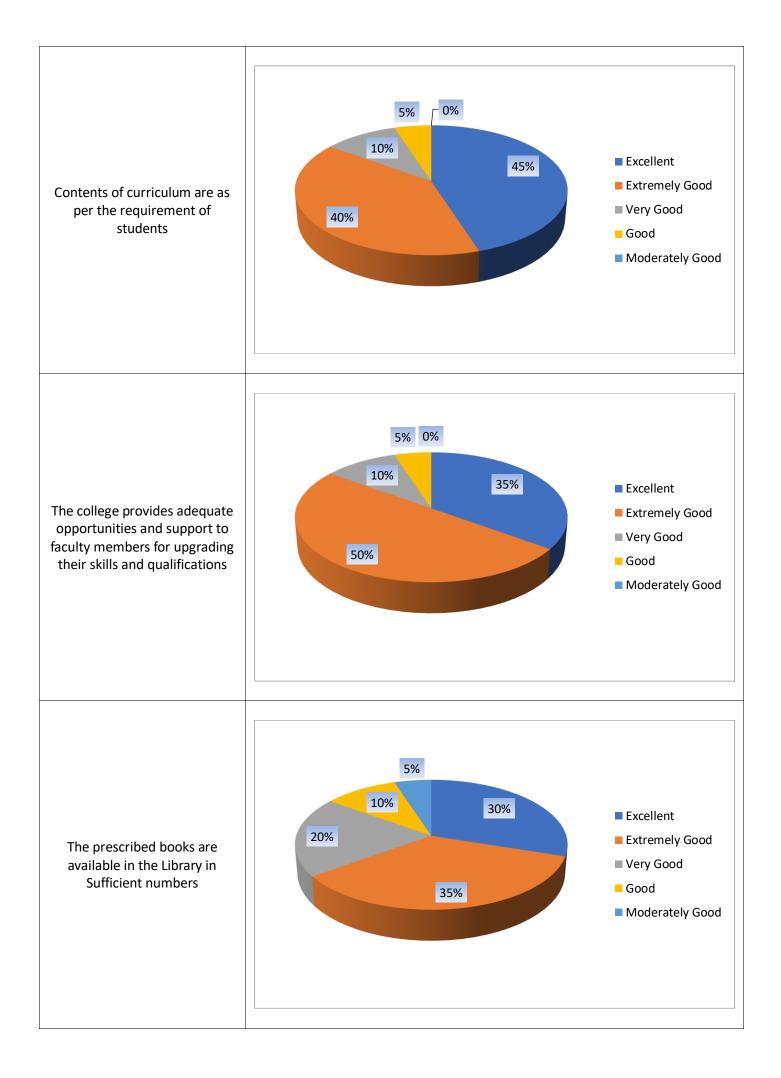

## Faculty Feedback 2018-19

| Options for Questions: | Excellent, | Extremely Good,  | Very Good,     | Good, | Moderately Good, |
|------------------------|------------|------------------|----------------|-------|------------------|
| Moderate,              | Average,   | Poor, Very Poor, | Extremely Poor | -     |                  |

## Feedback to Institute