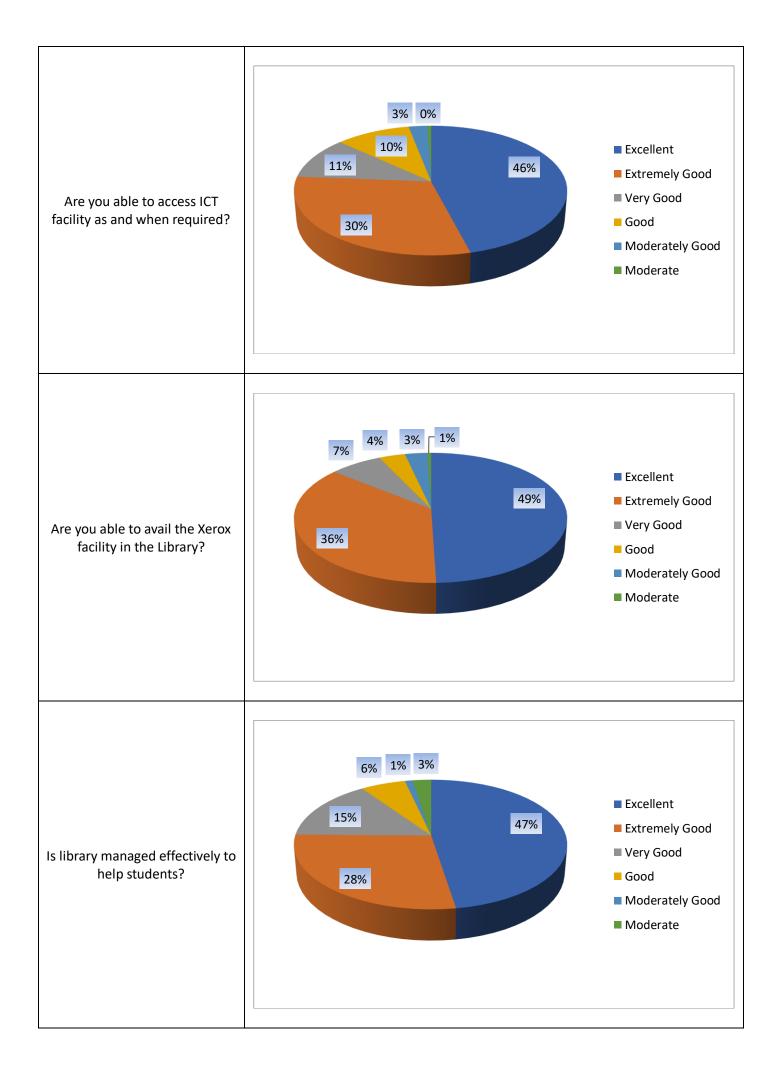

# Kazi Nazrul Islam Mahavidyalaya

## Students' Feedback 2018-19

| Options for Questions: | Excellent, | Extremely Good,  | Very Good,     | Good, | Moderately Good, |
|------------------------|------------|------------------|----------------|-------|------------------|
| Moderate,              | Average,   | Poor, Very Poor, | Extremely Poor |       |                  |

Feedback to Institute











### Feedback to Library No of Feedback Submitted - 198





### Feedback to Department





### Feedback to Faculty No of Feedback Submitted - 198









# Kazi Nazrul Islam Mahavidyalaya

## Faculty Feedback 2018-19

| Options for Questions: | Excellent, | Extremely Good,  | Very Good,     | Good, | Moderately Good, |
|------------------------|------------|------------------|----------------|-------|------------------|
| Moderate,              | Average,   | Poor, Very Poor, | Extremely Poor | -     |                  |

## Feedback to Institute









# Kazi Nazrul Islam Mahavidyalaya

## Guardian Feedback 2018-19

| Options for Questions: | Excellent, | Extremely Good,  | Very Good,     | Good, | Moderately Good, |
|------------------------|------------|------------------|----------------|-------|------------------|
| Moderate,