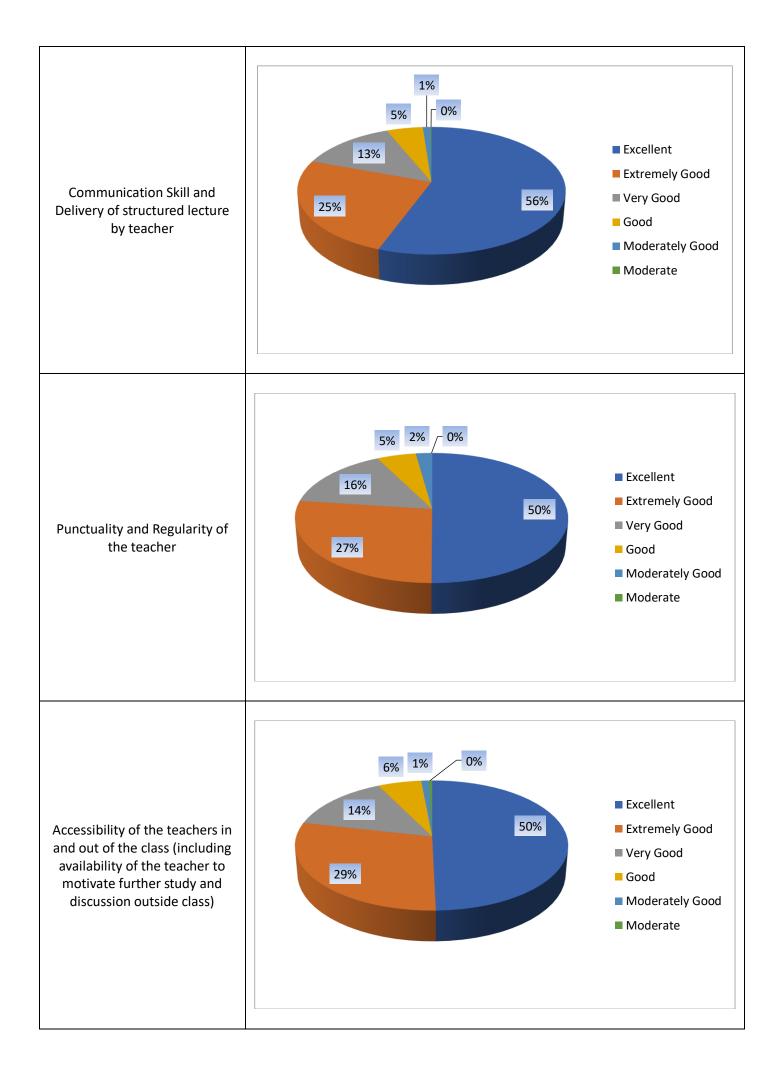

# Kazi Nazrul Islam Mahavidyalaya

## Students' Feedback 2018-19

| Options for Questions: | Excellent, | Extremely Good,  | Very Good,     | Good, | Moderately Good, |
|------------------------|------------|------------------|----------------|-------|------------------|
| Moderate,              | Average,   | Poor, Very Poor, | Extremely Poor |       |                  |

Feedback to Institute











### Feedback to Library No of Feedback Submitted - 198





### Feedback to Department





### Feedback to Faculty No of Feedback Submitted - 198









# Kazi Nazrul Islam Mahavidyalaya

## Faculty Feedback 2018-19

| Options for Questions: | Excellent, | Extremely Good,  | Very Good,     | Good, | Moderately Good, |
|------------------------|------------|------------------|----------------|-------|------------------|
| Moderate,              | Average,   | Poor, Very Poor, | Extremely Poor | -     |                  |

## Feedback to Institute









# Kazi Nazrul Islam Mahavidyalaya

## Guardian Feedback 2018-19

| Options for Questions: | Excellent, | Extremely Good,  | Very Good,     | Good, | Moderately Good, |
|------------------------|------------|------------------|----------------|-------|------------------|
| Moderate,              | Average,   | Poor, Very Poor, | Extremely Poor |       |                  |

Feedback to