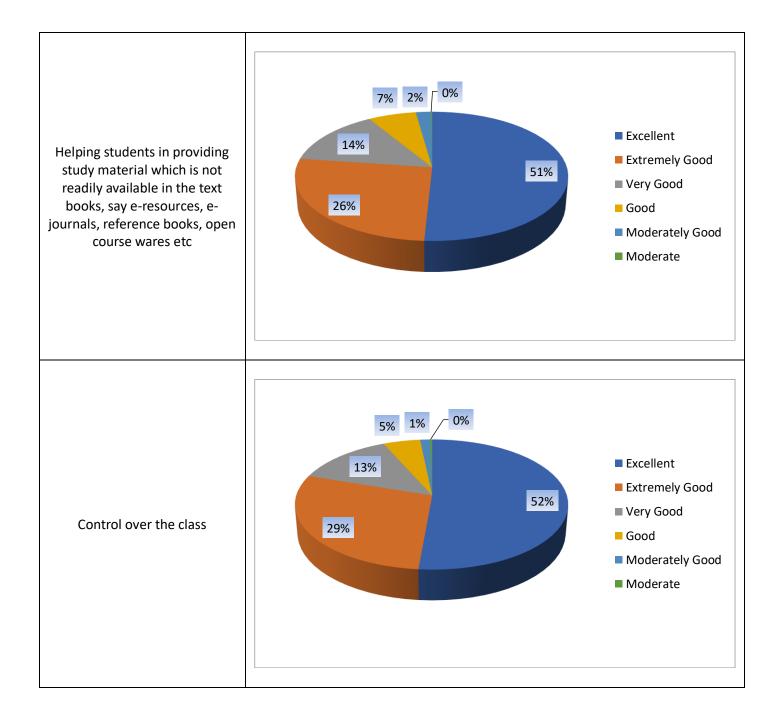

## Faculty Feedback 2018-19

| Options for Questions: | Excellent, | Extremely Good,  | Very Good,     | Good, | Moderately Good, |
|------------------------|------------|------------------|----------------|-------|------------------|
| Moderate,              | Average,   | Poor, Very Poor, | Extremely Poor | -     |                  |

## Feedback to Institute