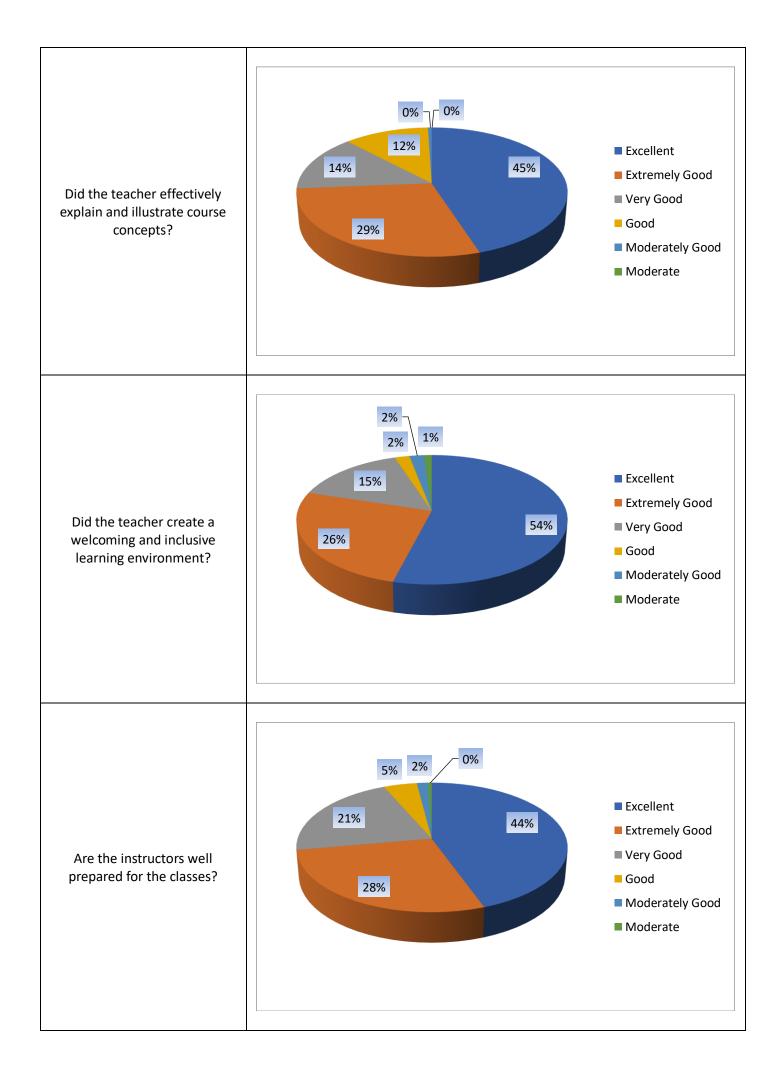

# Kazi Nazrul Islam Mahavidyalaya

## Students' Feedback 2018-19

| Options for Questions: | Excellent, | Extremely Good,  | Very Good,     | Good, | Moderately Good, |
|------------------------|------------|------------------|----------------|-------|------------------|
| Moderate,              | Average,   | Poor, Very Poor, | Extremely Poor |       |                  |

Feedback to Institute











### Feedback to Library No of Feedback Submitted - 198





### Feedback to Department





### Feedback to Faculty No of Feedback Submitted - 198









# Kazi Nazrul Islam Mahavidyalaya

## Faculty Feedback 2018-19

| Options for Questions: | Excellent, | Extremely Good,  | Very Good,     | Good, | Moderately Good, |
|------------------------|------------|------------------|----------------|-------|------------------|
| Moderate,              | Average,   | Poor, Very Poor, | Extremely Poor | -     |                  |

## Feedback to Institute









# Kazi Nazrul Islam Mahavidyalaya

## Guardian Feedback 2018-19

| Options for Questions: | Excellent, | Extremely Good,  | Very Good,     | Good, | Moderately Good, |
|------------------------|------------|------------------|------