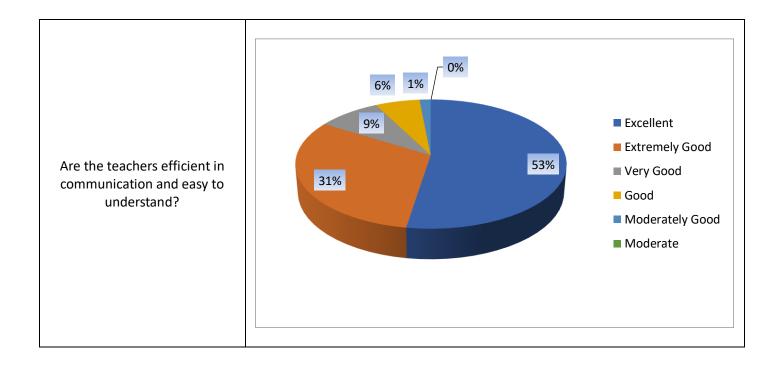

# Kazi Nazrul Islam Mahavidyalaya

## Students' Feedback 2018-19

| Options for Questions: | Excellent, | Extremely Good,  | Very Good,     | Good, | Moderately Good, |
|------------------------|------------|------------------|----------------|-------|------------------|
| Moderate,              | Average,   | Poor, Very Poor, | Extremely Poor |       |                  |

Feedback to Institute











### Feedback to Library No of Feedback Submitted - 198





### Feedback to Department





### Feedback to Faculty No of Feedback Submitted - 198









# Kazi Nazrul Islam Mahavidyalaya

## Faculty Feedback 2018-19

| Options for Questions: | Excellent, | Extremely Good,  | Very Good,     | Good, | Moderately Good, |
|------------------------|------------|------------------|----------------|-------|------------------|
| Moderate,              | Average,   | Poor, Very Poor, | Extremely Poor | -     |                  |

## Feedback to Institute









# Kazi Nazrul Islam Mahavidyalaya

## Guardian Feedback 2018-19

| Options for Questions: | Excellent, | Extremely Good,  | Very Good,     | Good, | Moderately Good, |
|------------------------|------------|------------------|--------