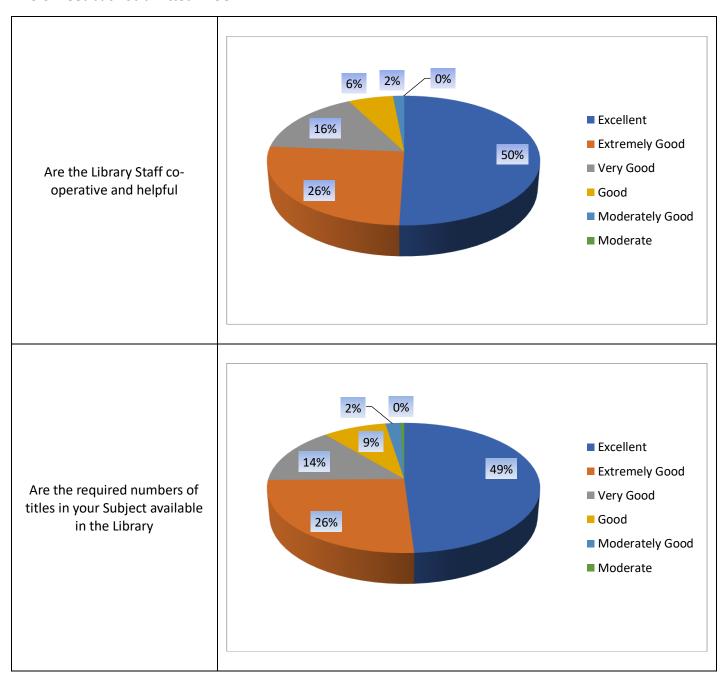

# Kazi Nazrul Islam Mahavidyalaya

## Students' Feedback 2018-19

| Options for Questions: | Excellent, | Extremely Good,  | Very Good,     | Good, | Moderately Good, |
|------------------------|------------|------------------|----------------|-------|------------------|
| Moderate,              | Average,   | Poor, Very Poor, | Extremely Poor |       |                  |

Feedback to Institute











### Feedback to Library No of Feedback Submitted - 198





### Feedback to Department





### Feedback to Faculty No of Feedback Submitted - 198









# Kazi Nazrul Islam Mahavidyalaya

## Faculty Feedback 2018-19

| Options for Questions: | Excellent, | Extremely Good,  | Very Good,     | Good, | Moderately Good, |
|------------------------|------------|------------------|----------------|-------|------------------|
| Moderate,              | Average,   | Poor, Very Poor, | Extremely Poor | -     |                  |

## Feedback to Institute









# Kazi Nazrul Islam Mahavidyalaya

## Guardian Feedback 2018-19

| Options for Questions: | Excellent, | Extremely Good,  | Very Good,     | Good, | Moderately Good, |
|------------------------|------------|------------------|----------------|-------|------------------|
| Moderate,