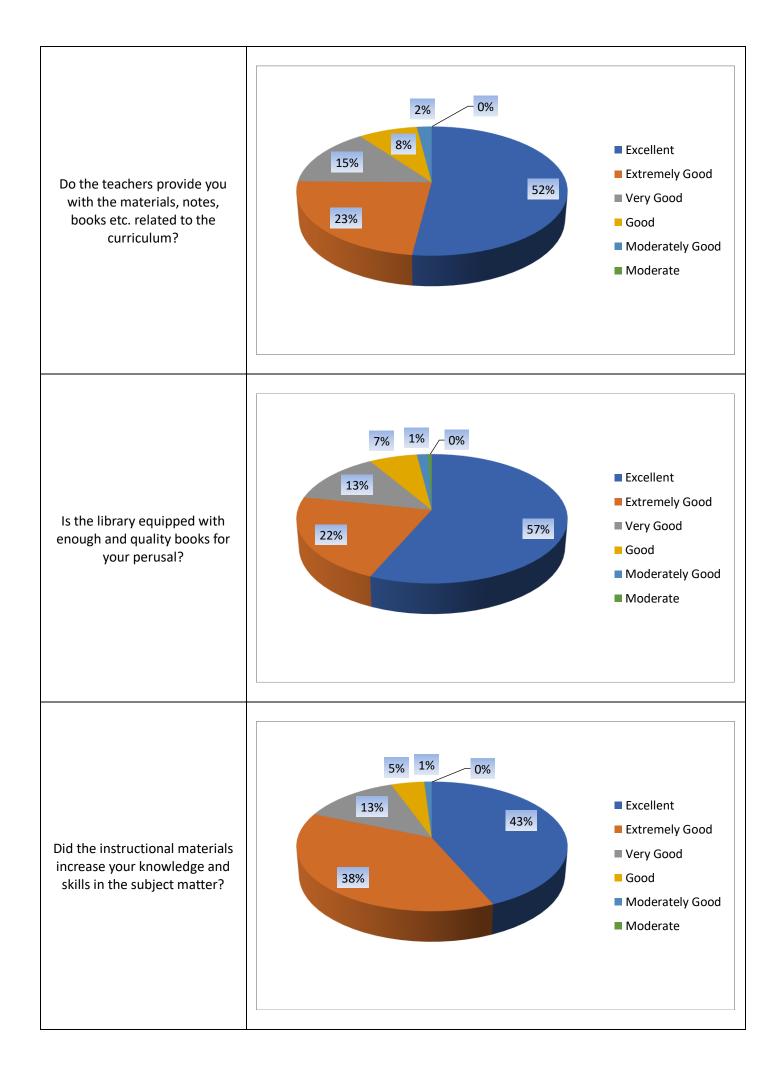

# Kazi Nazrul Islam Mahavidyalaya

## Students' Feedback 2018-19

| Options for Questions: | Excellent, | Extremely Good,  | Very Good,     | Good, | Moderately Good, |
|------------------------|------------|------------------|----------------|-------|------------------|
| Moderate,              | Average,   | Poor, Very Poor, | Extremely Poor |       |                  |

Feedback to Institute











### Feedback to Library No of Feedback Submitted - 198





### Feedback to Department





### Feedback to Faculty No of Feedback Submitted - 198









# Kazi Nazrul Islam Mahavidyalaya

## Faculty Feedback 2018-19

| Options for Questions: | Excellent, | Extremely Good,  | Very Good,     | Good, | Moderately Good, |
|------------------------|------------|------------------|----------------|-------|------------------|
| Moderate,              | Average,   | Poor, Very Poor, | Extremely Poor | -     |                  |

## Feedback to Institute









# Kazi Nazrul Islam Mahavidyalaya

## Guardian Feedback 2018-19

| Options for Questions: | Excellent, | Extremely Good,  | Very Good,     | Good, | Moderately Good, |
|------------------------|------------|------------------|----