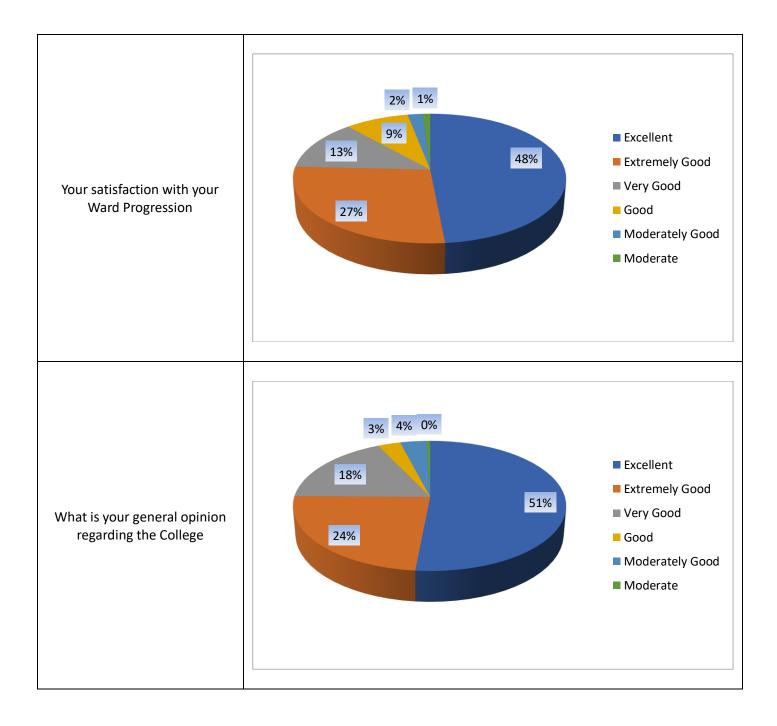

# Kazi Nazrul Islam Mahavidyalaya

## Guardian Feedback 2018-19

| Options for Questions: | Excellent, | Extremely Good,  | Very Good,     | Good, | Moderately Good, |
|------------------------|------------|------------------|----------------|-------|------------------|
| Moderate,              | Average,   | Poor, Very Poor, | Extremely Poor |       |                  |

Feedback to Institute