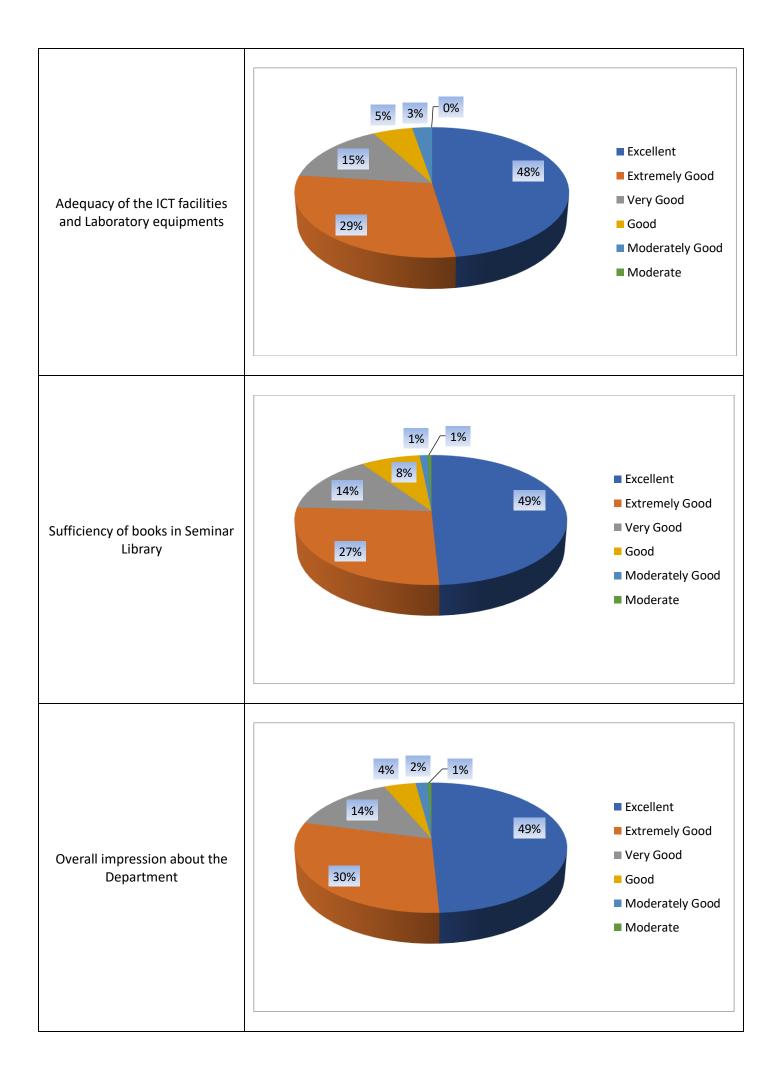

# Kazi Nazrul Islam Mahavidyalaya

## Students' Feedback 2022-23

Options for Questions: Excellent,
Moderate, Average,

Extremely Good, Poor, Very Poor, Very Good, Good, Moderately Good, Extremely Poor

Feedback to Institute

No of Feedback Submitted - 95





Was the syllabus completely covered in the classroom?











## Feedback to Library





## Feedback to Department





## Feedback to Faculty

### No of Feedback Submitted - 95





Self-confidence and Knowledge base of the teacher in the subject







Helping students in providing study material which is not readily available in the text books, say e-resources, ejournals, reference books, open course wares etc



Control over the class



# Kazi Nazrul Islam Mahavidyalaya

## Faculty Feedback 2022-23

Options for Questions: Excellent,
Moderate, Average,

Extremely Good,
Poor, Very Poor,

Very Good, Good, Moderately Good, Extremely Poor

### Feedback to Institute









# Kazi Nazrul Islam Mahavidyalaya

## Guardian Feedback 2022-23

Options for Questions: Excellent,
Moderate, Average,

Extremely Good,
Poor, Very Poor,

Very Good, Good, Moderately Good, Extremely Poor

### Feedback to Institute