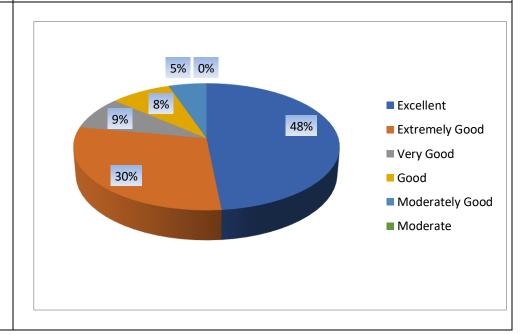

## Feedback to Faculty

### No of Feedback Submitted - 95

Self-confidence and Knowledge base of the teacher in the subject

Helping students in providing study material which is not readily available in the text books, say e-resources, ejournals, reference books, open course wares etc

Control over the class