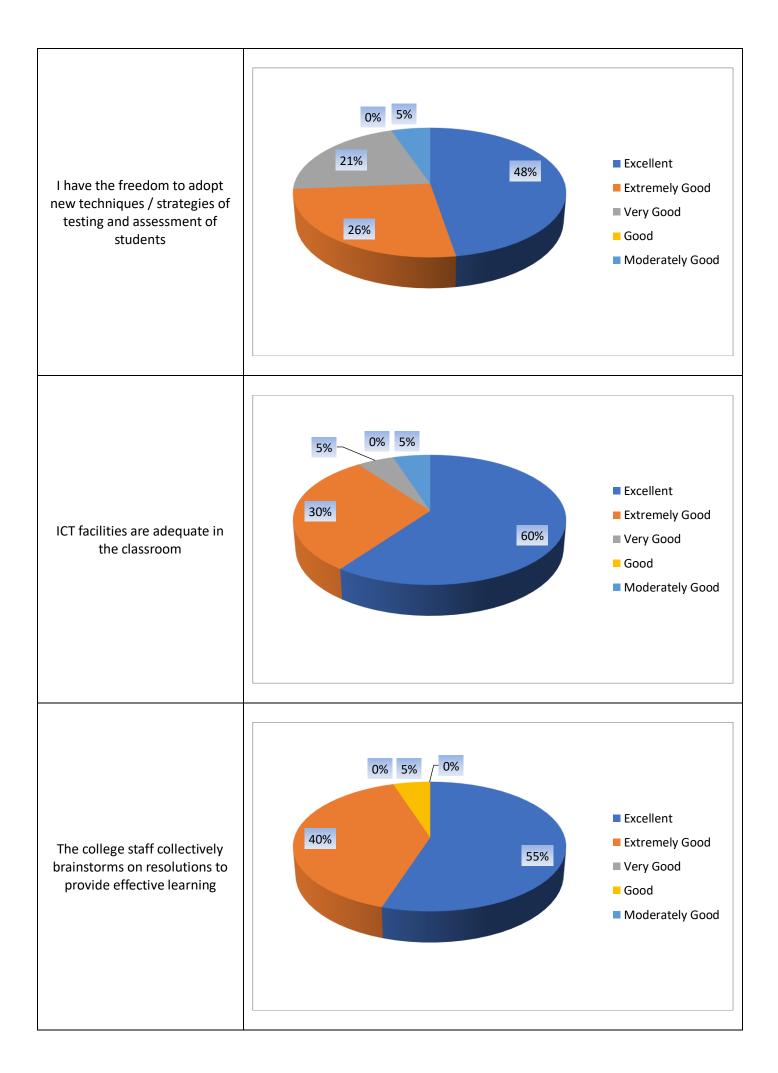

## Faculty Feedback 2022-23

Options for Questions: Excellent,
Moderate, Average,

Extremely Good,
Poor, Very Poor,

Very Good, Good, Moderately Good, Extremely Poor

### Feedback to Institute