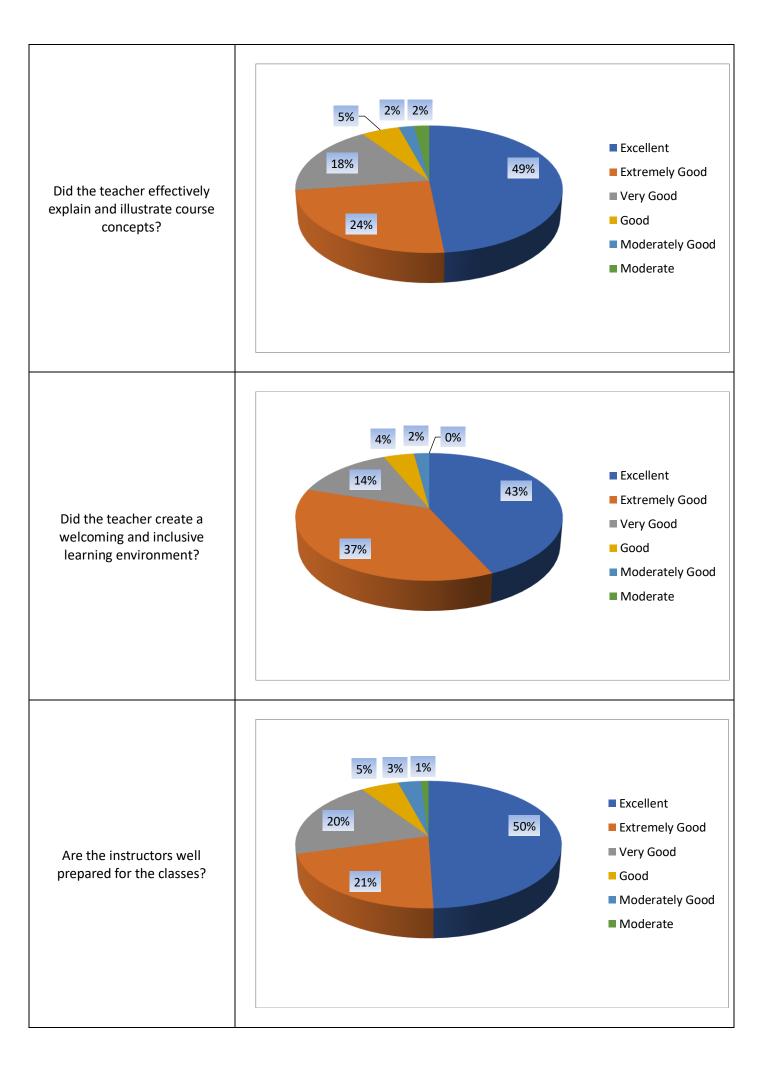

## Feedback to Faculty

### No of Feedback Submitted - 95

Self-confidence and Knowledge base of the teacher in the subject

Helping students in providing study material which is not readily available in the text books, say e-resources, ejournals, reference books, open course wares etc

Control over the class