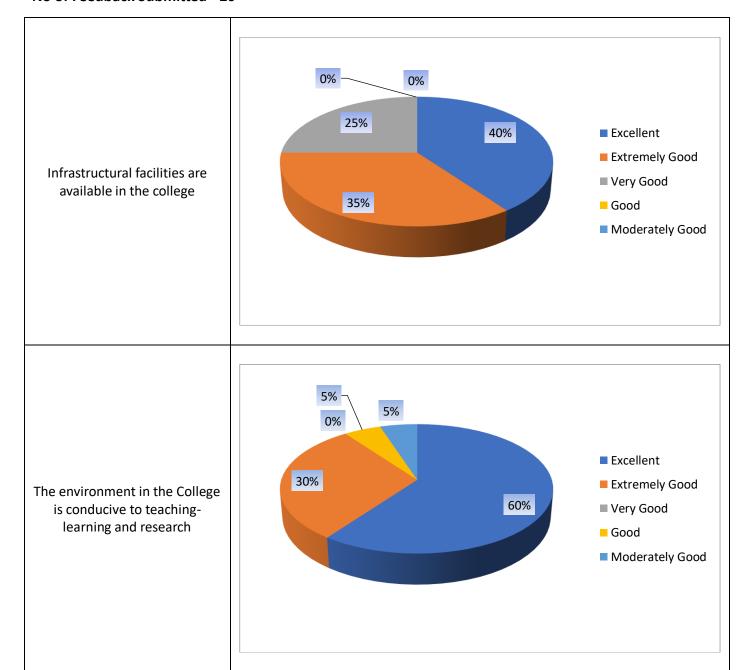

, Very Poor, Very Good, Good, Moderately Good, Extremely Poor

Feedback to Institute

No of Feedback Submitted - 95





Was the syllabus completely covered in the classroom?











## Feedback to Library





## Feedback to Department





## Feedback to Faculty

### No of Feedback Submitted - 95





Self-confidence and Knowledge base of the teacher in the subject







Helping students in providing study material which is not readily available in the text books, say e-resources, ejournals, reference books, open course wares etc



Control over the class



# Kazi Nazrul Islam Mahavidyalaya

## Faculty Feedback 2022-23

Options for Questions: Excellent,
Moderate, Average,

Extremely Good,
Poor, Very Poor,

Very Good, Good, Moderately Good, Extremely Poor

### Feedback to Institute









# Kazi Nazrul Islam Mahavidyalaya

## Guardian Feedback 2022-23

Options for Questions: Excellent,
Moderate, Average,

Extremely Good,
Poor, Very Poor,

Very Good, Good, Moderately Good, Extremely Poor

### Feedback to Institute