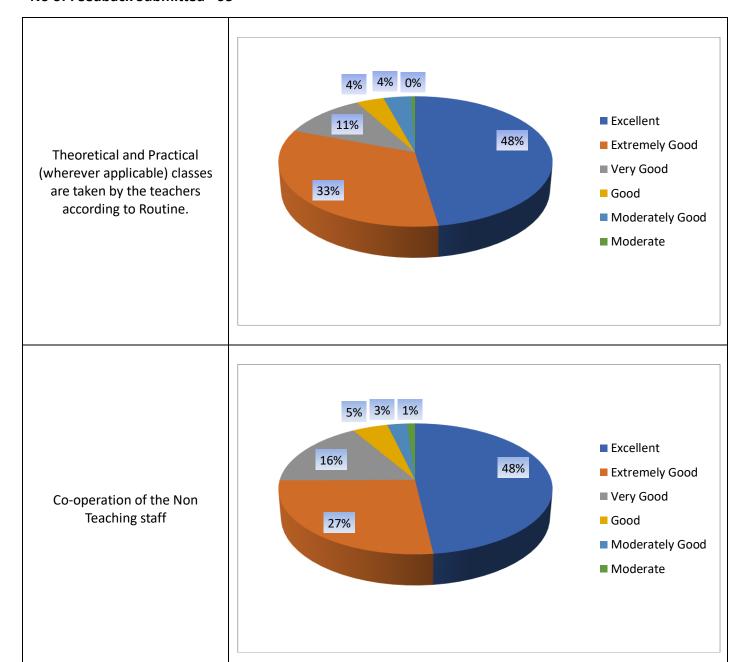

## Feedback to Faculty

### No of Feedback Submitted - 95

Self-confidence and Knowledge base of the teacher in the subject

Helping students in providing study material which is not readily available in the text books, say e-resources, ejournals, reference books, open course wares etc