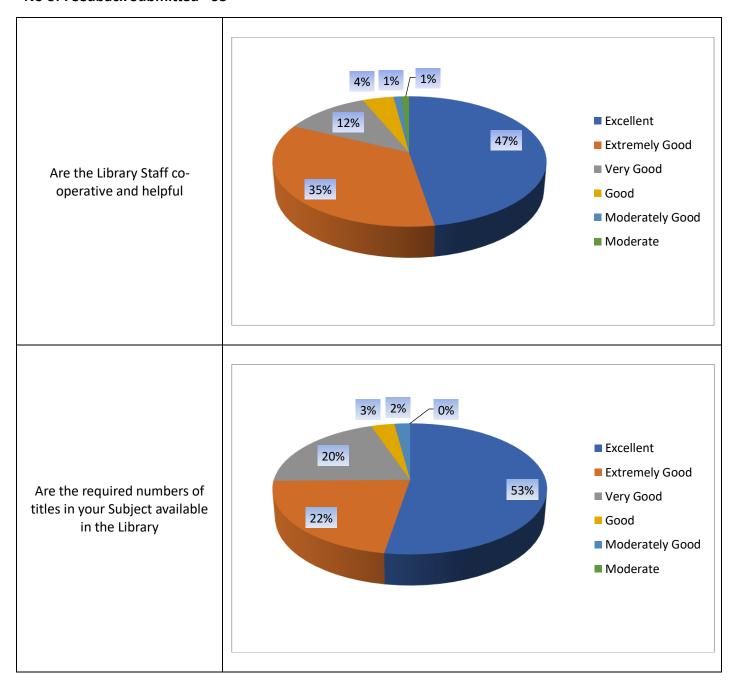

# Kazi Nazrul Islam Mahavidyalaya

## Students' Feedback 2022-23

Options for Questions: Excellent,
Moderate, Average,

Extremely Good, Poor, Very Poor, Very Good, Good, Moderately Good, Extremely Poor

Feedback to Institute

No of Feedback Submitted - 95





Was the syllabus completely covered in the classroom?











## Feedback to Library





## Feedback to Department





## Feedback to Faculty

### No of Feedback Submitted - 95





Self-confidence and Knowledge base of the teacher in the subject







Helping students in providing study material which is not readily available in the text books, say e-resources, ejournals, reference books, open course wares etc



Control over the class



# Kazi Nazrul Islam Mahavidyalaya

## Faculty Feedback 2022-23

Options for Questions: Excellent,
Moderate, Average,

Extremely Good,
Poor, Very Poor,

Very Good, Good, Moderately Good, Extremely Poor

### Feedback to Institute









# Kazi Nazrul Islam Mahavidyalaya

## Guardian Feedback 2022-23

Options for Questions: Excellent,
Moderate, Average,

Extremely Good,
Poor, Very Poor,

Very Good, Good, Moderately Good, Extremely Poor