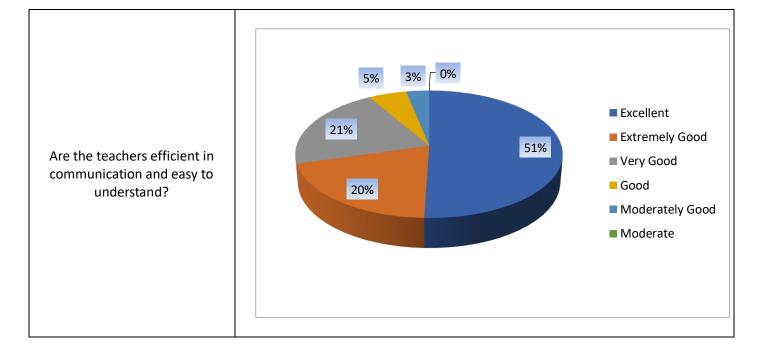

## Feedback to Faculty

### No of Feedback Submitted - 95

Self-confidence and Knowledge base of the teacher in the subject

Helping students in providing study material which is not readily available in the text books, say e-resources, ejournals, reference books, open course wares etc