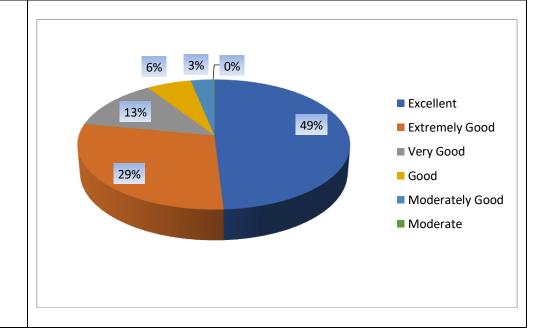

# Kazi Nazrul Islam Mahavidyalaya

## Students' Feedback 2022-23

Options for Questions: Excellent,
Moderate, Average,

Extremely Good, Poor, Very Poor, Very Good, Good, Moderately Good, Extremely Poor

Feedback to Institute

No of Feedback Submitted - 95





Was the syllabus completely covered in the classroom?











## Feedback to Library





## Feedback to Department





## Feedback to Faculty

### No of Feedback Submitted - 95





Self-confidence and Knowledge base of the teacher in the subject







Helping students in providing study material which is not readily available in the text books, say e-resources, ejournals, reference books, open course wares etc



Control over the class



# Kazi Nazrul Islam Mahavidyalaya

## Faculty Feedback 2022-23

Options for Questions: Excellent,
Moderate, Average,

Extremely Good,
Poor, Very Poor,

Very Good, Good, Moderately Good, Extremely Poor

### Feedback to Institute









# Kazi Nazrul Islam Mahavidyalaya

## Guardian Feedback 2022-23

Options for Questions: Excellent,
Moderate, Average,

Extremely Good,
Poor, Very Poor,

Very Good, Good, Moderately Good, Extremely Poor

### Feedback to Institute