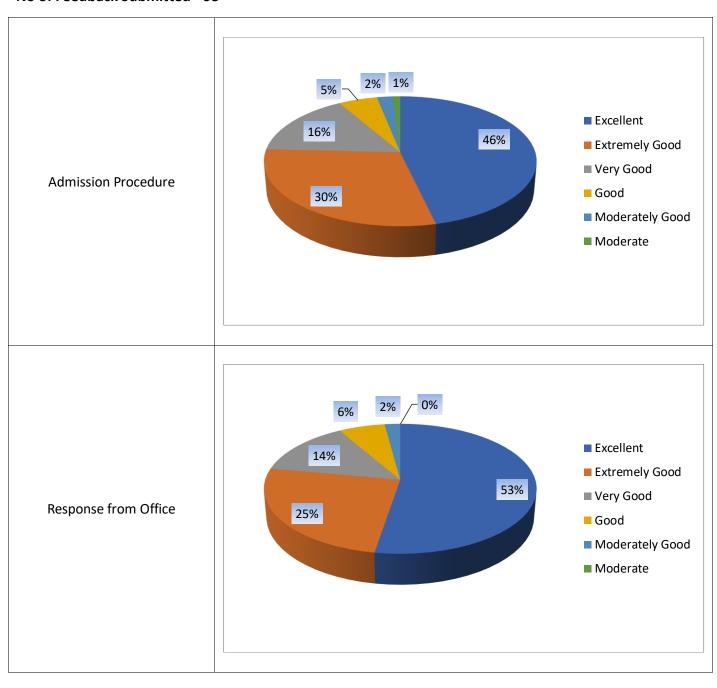

## Guardian Feedback 2022-23

Options for Questions: Excellent,
Moderate, Average,

Extremely Good,
Poor, Very Poor,

Very Good, Good, Moderately Good, Extremely Poor

### Feedback to Institute