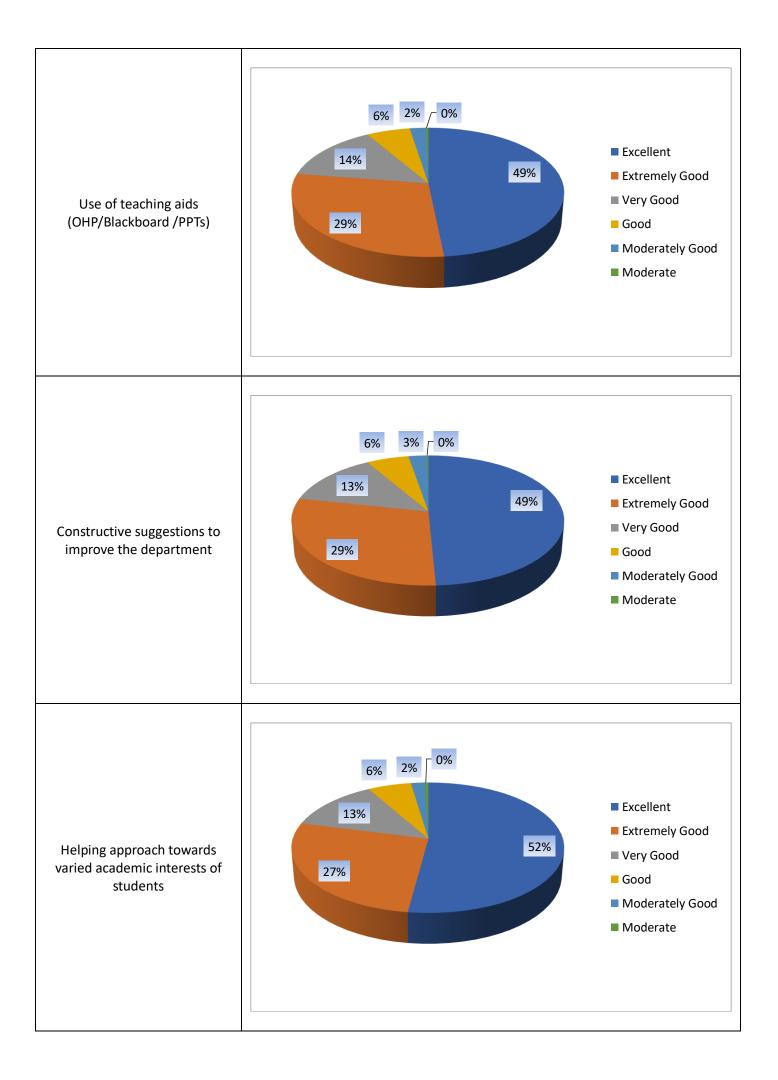

## Feedback to Faculty

### No of Feedback Submitted - 95

Self-confidence and Knowledge base of the teacher in the subject

Helping students in providing study material which is not readily available in the text books, say e-resources, ejournals, reference books, open course wares etc

Control over the class