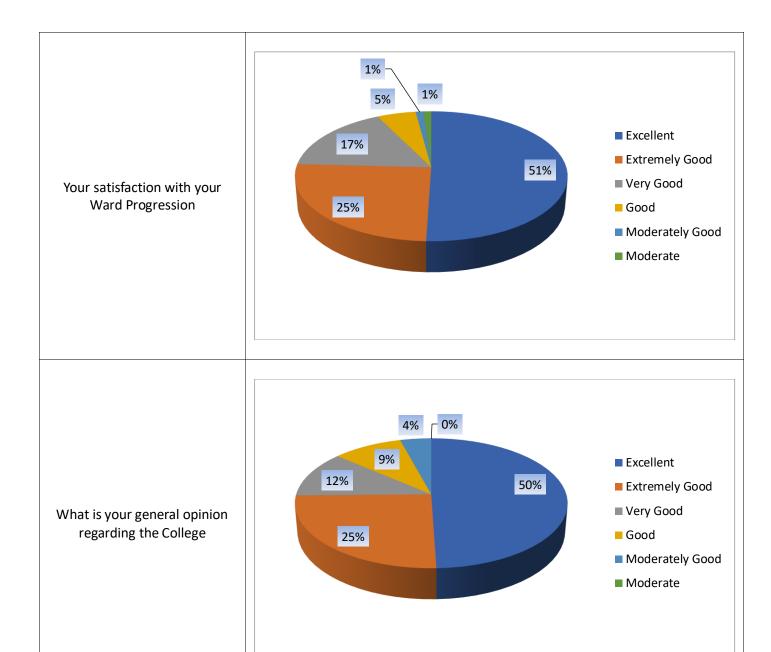

# Kazi Nazrul Islam Mahavidyalaya

## Guardian Feedback 2022-23

Options for Questions: Excellent,
Moderate, Average,

Extremely Good,
Poor, Very Poor,

Very Good, Good, Moderately Good, Extremely Poor

### Feedback to Institute