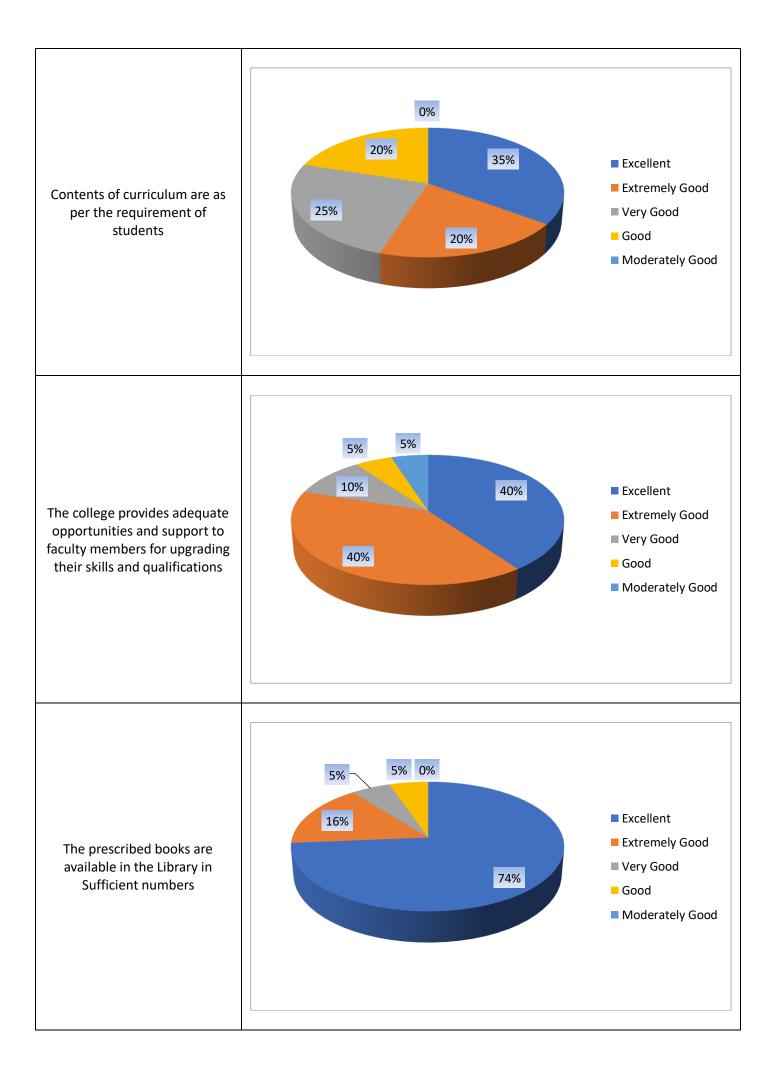

Very Poor, Very Good, Good, Moderately Good, Extremely Poor

Feedback to Institute

No of Feedback Submitted - 95





Was the syllabus completely covered in the classroom?











## Feedback to Library





## Feedback to Department





## Feedback to Faculty

### No of Feedback Submitted - 95





Self-confidence and Knowledge base of the teacher in the subject







Helping students in providing study material which is not readily available in the text books, say e-resources, ejournals, reference books, open course wares etc



Control over the class



# Kazi Nazrul Islam Mahavidyalaya

## Faculty Feedback 2022-23

Options for Questions: Excellent,
Moderate, Average,

Extremely Good,
Poor, Very Poor,

Very Good, Good, Moderately Good, Extremely Poor

### Feedback to Institute









# Kazi Nazrul Islam Mahavidyalaya

## Guardian Feedback 2022-23

Options for Questions: Excellent,
Moderate, Average,

Extremely Good,
Poor, Very Poor,

Very Good, Good, Moderately Good, Extremely Poor

### Feedback to Institute