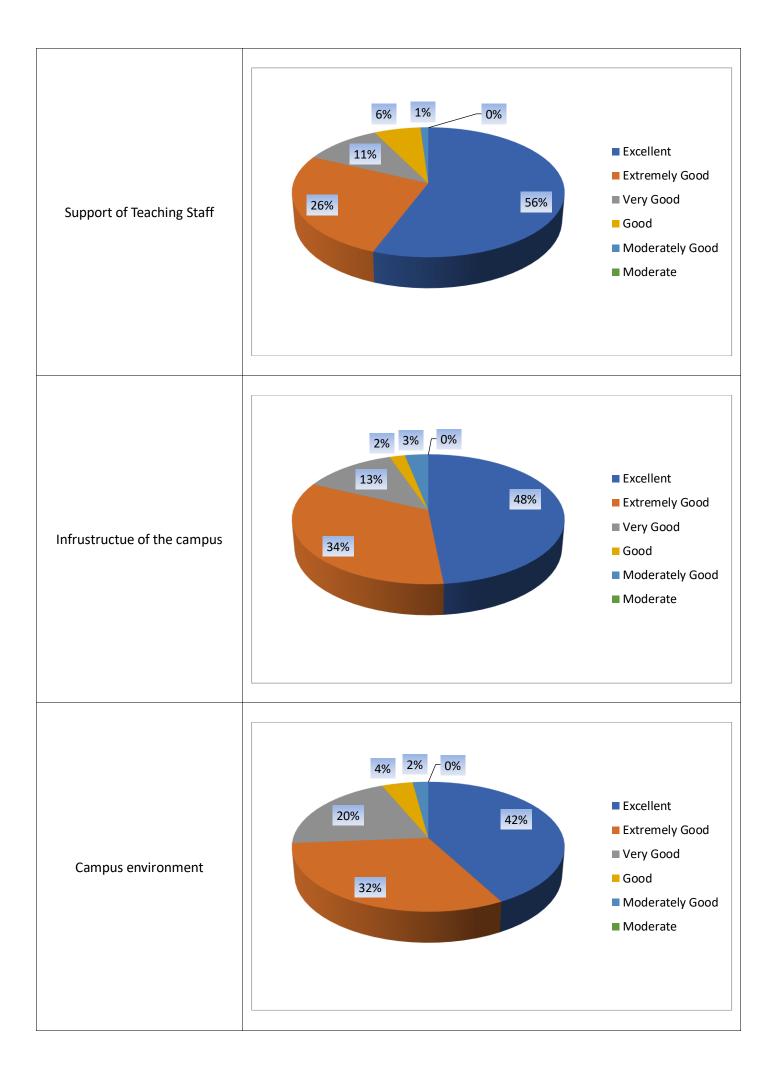

## Guardian Feedback 2022-23

Options for Questions: Excellent,
Moderate, Average,

Extremely Good,
Poor, Very Poor,

Very Good, Good, Moderately Good, Extremely Poor

### Feedback to Institute