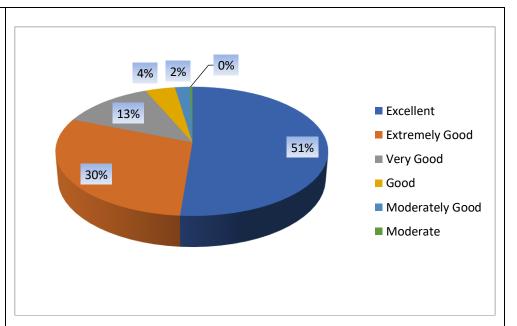

# Kazi Nazrul Islam Mahavidyalaya

## Students' Feedback 2022-23

Options for Questions: Excellent,
Moderate, Average,

Extremely Good, Poor, Very Poor, Very Good, Good, Moderately Good, Extremely Poor

Feedback to Institute

No of Feedback Submitted - 95





Was the syllabus completely covered in the classroom?











## Feedback to Library





## Feedback to Department





## Feedback to Faculty

### No of Feedback Submitted - 95





Self-confidence and Knowledge base of the teacher in the subject







Helping students in providing study material which is not readily available in the text books, say e-resources, ejournals, reference books, open course wares etc



Control over the class



# Kazi Nazrul Islam Mahavidyalaya

## Faculty Feedback 2022-23

Options for Questions: Excellent,
Moderate, Average,

Extremely Good,
Poor, Very Poor,

Very Good, Good, Moderately Good, Extremely Poor

### Feedback to Institute









# Kazi Nazrul Islam Mahavidyalaya

## Guardian Feedback 2022-23

Options for Questions: Excellent,
Moderate, Average,

Extremely Good,
Poor, Very Poor,

Very Good, Good, Moderately Good, Extremely Poor

### Feedback to Institute