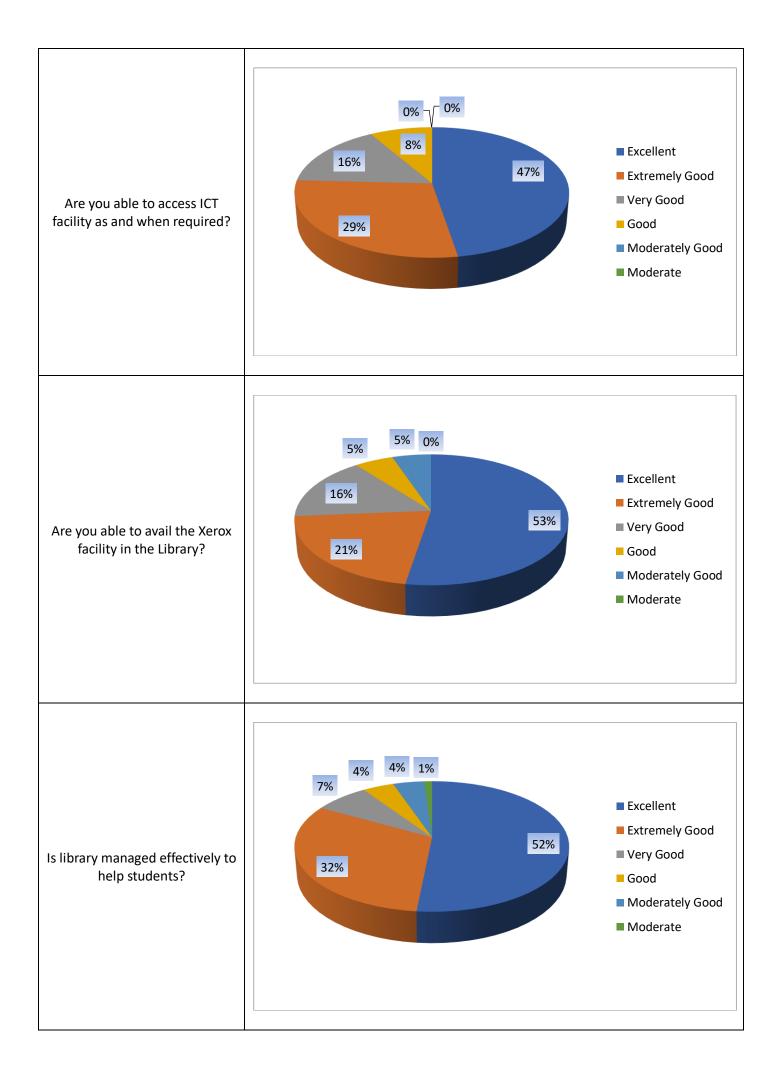

# Kazi Nazrul Islam Mahavidyalaya

## Students' Feedback 2022-23

Options for Questions: Excellent,
Moderate, Average,

Extremely Good, Poor, Very Poor, Very Good, Good, Moderately Good, Extremely Poor

Feedback to Institute

No of Feedback Submitted - 95





Was the syllabus completely covered in the classroom?











## Feedback to Library





## Feedback to Department





## Feedback to Faculty

### No of Feedback Submitted - 95





Self-confidence and Knowledge base of the teacher in the subject







Helping students in providing study material which is not readily available in the text books, say e-resources, ejournals, reference books, open course wares etc



Control over the class



# Kazi Nazrul Islam Mahavidyalaya

## Faculty Feedback 2022-23

Options for Questions: Excellent,
Moderate, Average,

Extremely Good,
Poor, Very Poor,

Very Good, Good, Moderately Good, Extremely Poor

### Feedback to Institute









# Kazi Nazrul Islam Mahavidyalaya

## Guardian Feedback 2022-23

Options for Questions: Excellent,
Moderate, Average,

Extremely Good,
Poor, Very Poor,

Very Good, Good, Moderately Good, Extremely Poor

#