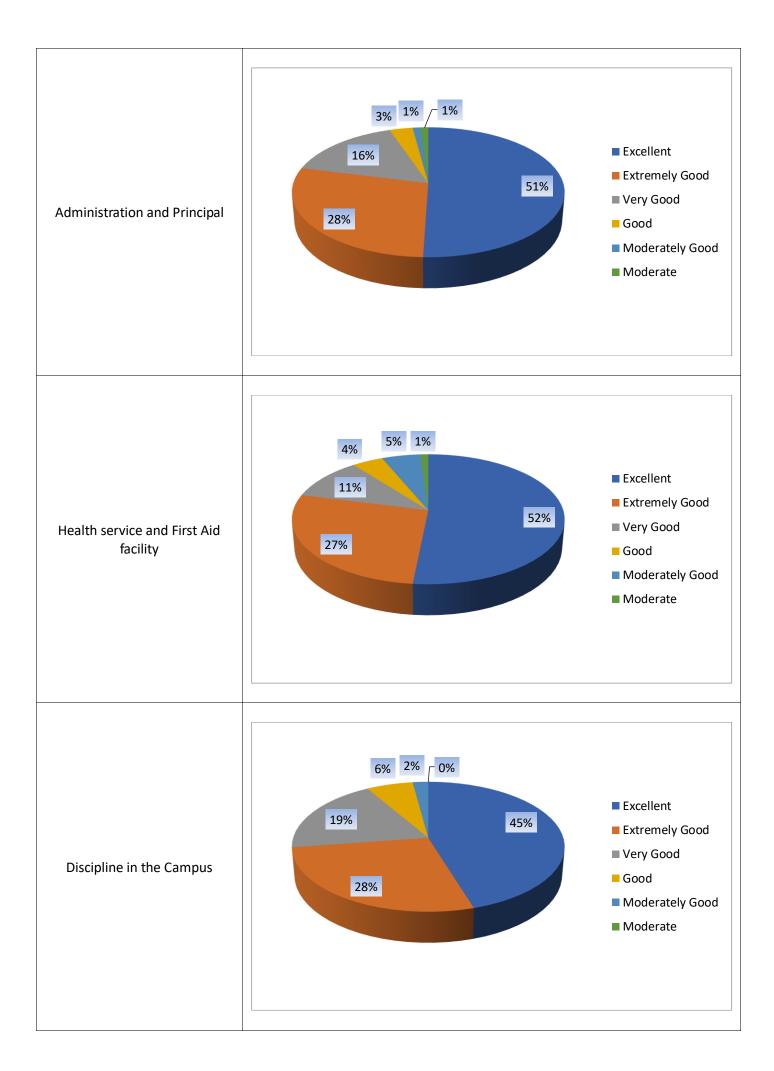

# Kazi Nazrul Islam Mahavidyalaya

## Guardian Feedback 2022-23

Options for Questions: Excellent,
Moderate, Average,

Extremely Good,
Poor, Very Poor,

Very Good, Good, Moderately Good, Extremely Poor

### Feedback to Institute