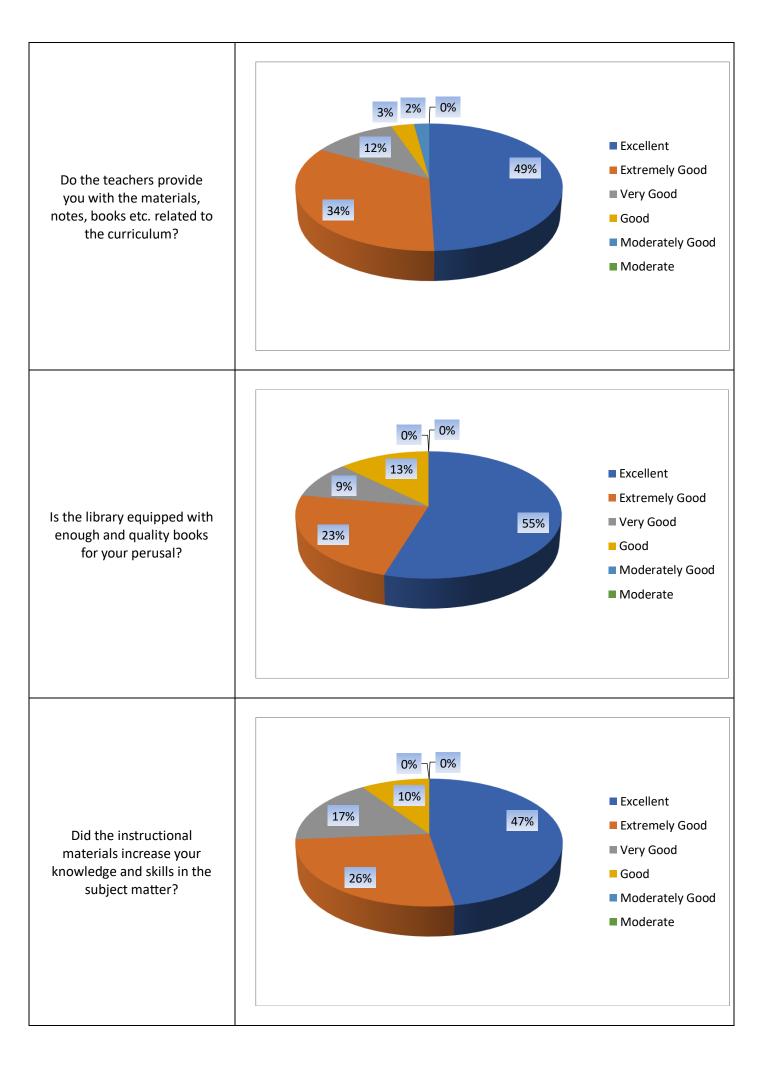

## Feedback to Library

## Feedback to Department

## Feedback to Faculty

### No of Feedback Submitted - 95

Self-confidence and Knowledge base of the teacher in the subject

Helping students in providing study material which is not readily available in the text books, say e-resources, ejournals, reference books, open course wares etc