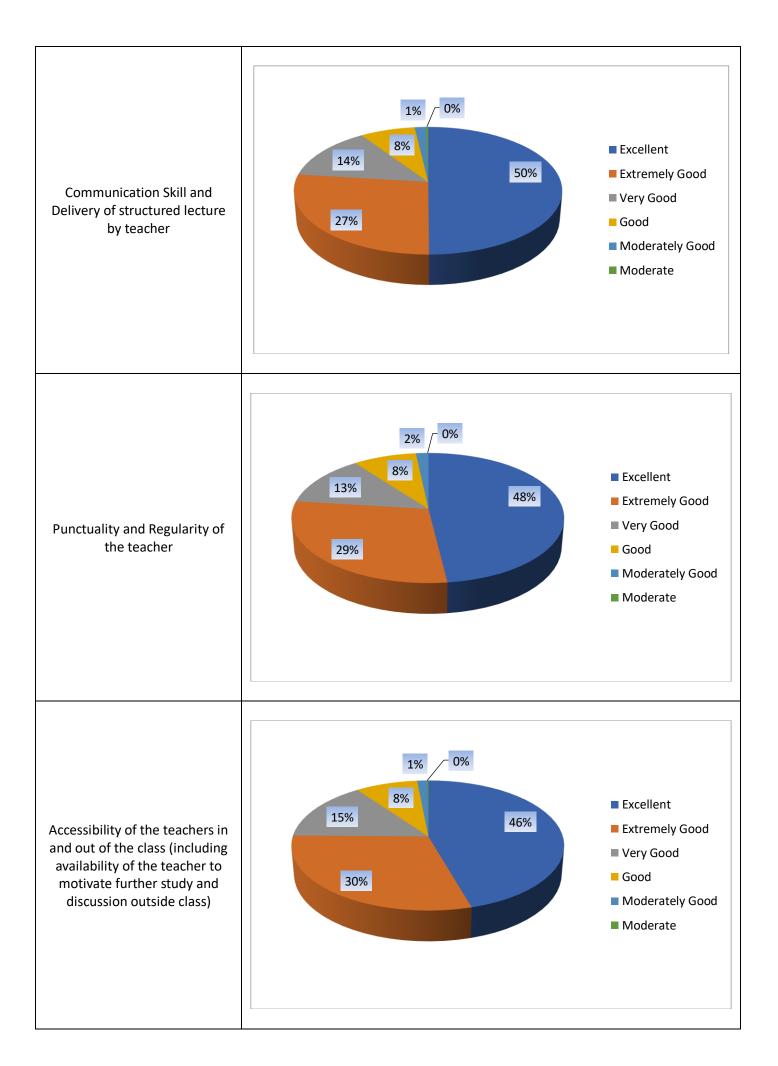

## Feedback to Faculty

### No of Feedback Submitted - 95

Self-confidence and Knowledge base of the teacher in the subject

Helping students in providing study material which is not readily available in the text books, say e-resources, ejournals, reference books, open course wares etc

Control over the class