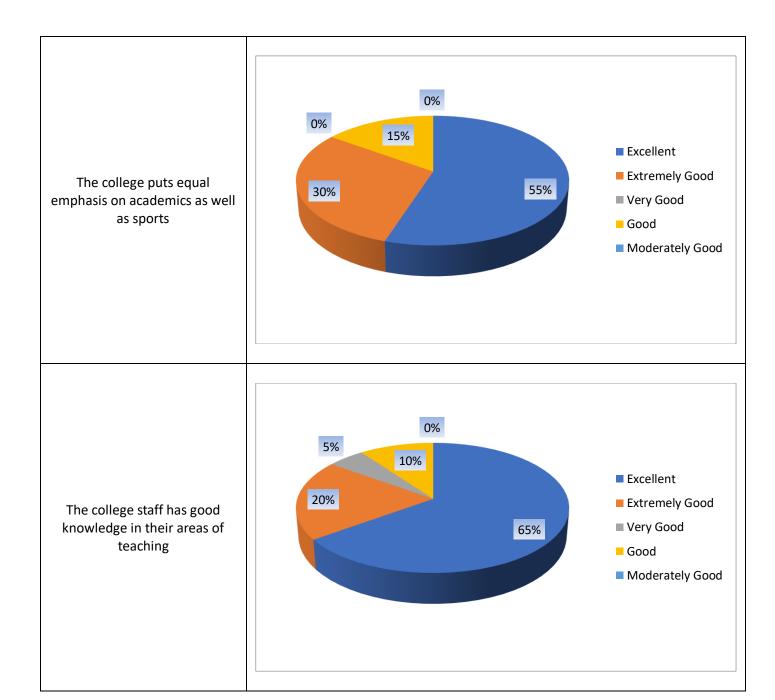

## Faculty Feedback 2022-23

Options for Questions: Excellent,
Moderate, Average,

Extremely Good,
Poor, Very Poor,

Very Good, Good, Moderately Good, Extremely Poor

### Feedback to Institute