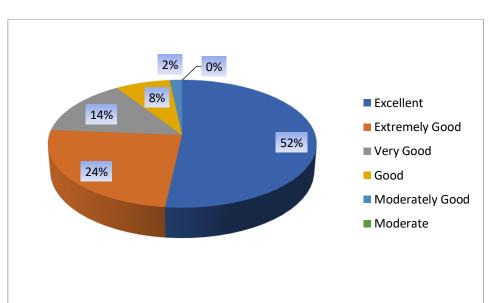

# Kazi Nazrul Islam Mahavidyalaya

## Students' Feedback 2022-23

Options for Questions: Excellent,
Moderate, Average,

Extremely Good, Poor, Very Poor, Very Good, Good, Moderately Good, Extremely Poor

Feedback to Institute

No of Feedback Submitted - 95





Was the syllabus completely covered in the classroom?











## Feedback to Library





## Feedback to Department





## Feedback to Faculty

### No of Feedback Submitted - 95





Self-confidence and Knowledge base of the teacher in the subject







Helping students in providing study material which is not readily available in the text books, say e-resources, ejournals, reference books, open course wares etc



Control over the class



# Kazi Nazrul Islam Mahavidyalaya

## Faculty Feedback 2022-23

Options for Questions: Excellent,
Moderate, Average,

Extremely Good,
Poor, Very Poor,

Very Good, Good, Moderately Good, Extremely Poor

### Feedback to Institute









# Kazi Nazrul Islam Mahavidyalaya

## Guardian Feedback 2022-23

Options for Questions: Excellent,
Moderate, Average,

Extremely Good,
Poor, Very Poor,

Very Good, Good, Moderately Good, Extremely Poor

### Feedback to Institute