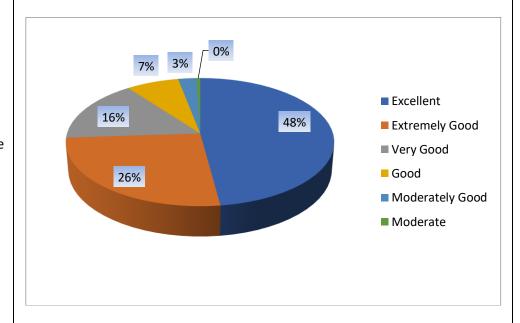

# Kazi Nazrul Islam Mahavidyalaya

## Students' Feedback 2022-23

Options for Questions: Excellent,
Moderate, Average,

Extremely Good, Poor, Very Poor, Very Good, Good, Moderately Good, Extremely Poor

Feedback to Institute

No of Feedback Submitted - 95





Was the syllabus completely covered in the classroom?











## Feedback to Library





## Feedback to Department





## Feedback to Faculty

### No of Feedback Submitted - 95





Self-confidence and Knowledge base of the teacher in the subject







Helping students in providing study material which is not readily available in the text books, say e-resources, ejournals, reference books, open course wares etc



Control over the class



# Kazi Nazrul Islam Mahavidyalaya

## Faculty Feedback 2022-23

Options for Questions: Excellent,
Moderate, Average,

Extremely Good,
Poor, Very Poor,

Very Good, Good, Moderately Good, Extremely Poor

### Feedback to Institute









# Kazi Nazrul Islam Mahavidyalaya

## Guardian Feedback 2022-23

Options for Questions: Excellent,
Moderate, Average,

Extremely Good,
Poor, Very Poor,

Very Good, Good, Moderately Good, Extremely Poor

### Feedback to Institute