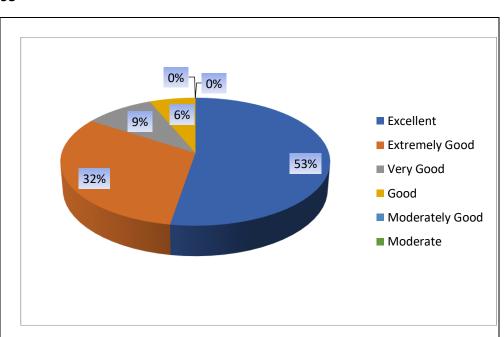

# Kazi Nazrul Islam Mahavidyalaya

## Students' Feedback 2022-23

Options for Questions: Excellent,
Moderate, Average,

Extremely Good, Poor, Very Poor, Very Good, Good, Moderately Good, Extremely Poor

Feedback to Institute

No of Feedback Submitted - 95





Was the syllabus completely covered in the classroom?











## Feedback to Library





## Feedback to Department





## Feedback to Faculty

### No of Feedback Submitted - 95





Self-confidence and Knowledge base of the teacher in the subject







Helping students in providing study material which is not readily available in the text books, say e-resources, ejournals, reference books, open course wares etc



Control over the class



# Kazi Nazrul Islam Mahavidyalaya

## Faculty Feedback 2022-23

Options for Questions: Excellent,
Moderate, Average,

Extremely Good,
Poor, Very Poor,

Very Good, Good, Moderately Good, Extremely Poor

### Feedback to Institute









# Kazi Nazrul Islam Mahavidyalaya

## Guardian Feedback 2022-23

Options for Questions: Excellent,
Moderate, Av